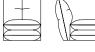

# Perron Pillo™ Sofa

The Perron Pillo Sofa is an intriguing form that invites a comfortable refuge. Created in partnership with multidisciplinary designer Willo Perron, it's a modular sofa system that challenges preconceptions. "I wanted to create this really simple, big gesture," says Perron, "like a bunch of pillows stacked on top of each other."

#### 3. Sizes

Available in two depths, Standard is smaller and supports a more upright sit; Deep offers a more lounge-like experience

#### 4. Components:

Three modular shapes can be combined and reconfigured to create a sofa to suit any space