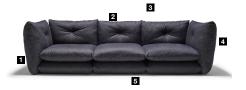

#### **Key Features**

#### 1. Frame:

Metal and foam create the strength and illusion of the bottom pillow

#### 2. Cushions:

Comfortable and supportive top pillows attached with D-rings

#### 3. Sizes

Available in two depths, Standard is smaller and supports a more upright sit; Deep offers a more lounge-like experience

#### 4. Components:

Three modular shapes can be combined and reconfigured to create a sofa to suit any space

#### 5. Ganging:

Toggle and loop closures at the bottom of the seat, along with anti-slip grips on the feet keep the modules securely together.