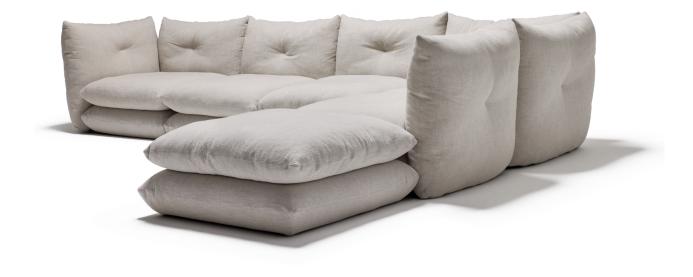

# Perron Pillo™ Sofa

The Perron Pillo Sofa is an intriguing form that invites a comfortable refuge. Created in partnership with multidisciplinary designer Willo Perron, it's a modular sofa system that challenges preconceptions. "I wanted to create this really simple, big gesture," says Perron, "like a bunch of pillows stacked on top of each other."

#### 1. Frame:

Metal and foam create the strength and illusion of the bottom pillow

#### 2. Cushions:

Comfortable and supportive top pillows attached with D-rings

#### 4. Components:

Three modular shapes can be combined and reconfigured to create a sofa to suit any space

#### 5. Ganging:

Toggle and loop closures at the bottom of the seat, along with anti-slip grips on the feet keep the modules securely together.