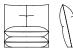

#### 1. Frame:

Metal and foam create the strength and illusion of the bottom pillow

#### 2. Cushions:

Comfortable and supportive top pillows attached with D-rings

#### Statement of Line

Open module

Standard

| w     | d     | h     | seat h | Arm h |  |
|-------|-------|-------|--------|-------|--|
| 76 cm | 87 cm | 90 cm | 46 cm  | 90 cm |  |

| w     | d      | h     | seat h | Arm h |
|-------|--------|-------|--------|-------|
| 90 cm | 101 cm | 90 cm | 16 cm  | 90 cm |