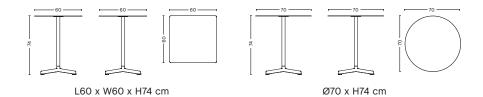

# NEU TABLE DESIGN-BY-HAY

HA

### NEU TABLE

The Neu Table is the latest addition to HAY's Neu Collection. The simple design features a small round or square table top attached to a tubular central pole and angled 4-star pedestal base. Crafted in outdoor powder coated steel and cast aluminium to offer greater durability and resilience, it has a versatile quality that makes it well-suited to both indoor and outdoor use. Its uncluttered lines give it a sleek, understated expression, making it a popular choice for public spaces such as cafés, offices, as well as private areas such as gardens and balconies.



- NEU TABLE -





4







- NEU TABLE -

DIMENSIONS



Ø60 x H95 cm



#### MATERIALS

TABLETOP AND COLUMN / Electro galvanised steel with outdoor powder coating. BASE / Cast aluminium with outdoor powder coating.

#### TABLETOP AND BASE COLOURS



\* Only available in H74

Please use below link to download packshots, lifestyle photos and other sales material of Neu Table

## Image Bank

Please use below link for order placement and further information

## HAYb2b.com



hay.com