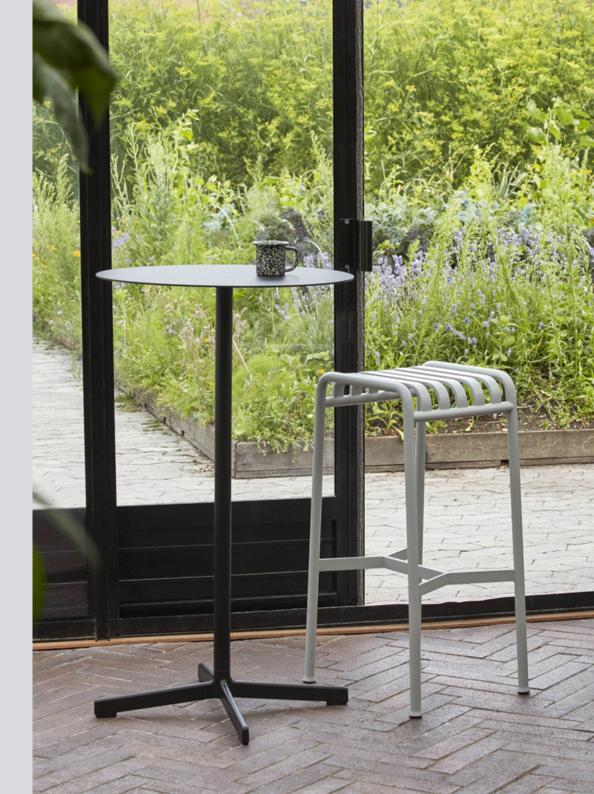

### NEU TABLE

The Neu Table is the latest addition to HAY's Neu Collection. The simple design features a small round or square table top attached to a tubular central pole and angled 4-star pedestal base. Crafted in outdoor powder coated steel and cast aluminium to offer greater durability and resilience, it has a versatile quality that makes it well-suited to both indoor and outdoor use. Its uncluttered lines give it a sleek, understated expression, making it a popular choice for public spaces such as cafés, offices, as well as private areas such as gardens and balconies.

- NEU TABLE -

4

- NEU TABLE -

DIMENSIONS

Ø60 x H95 cm