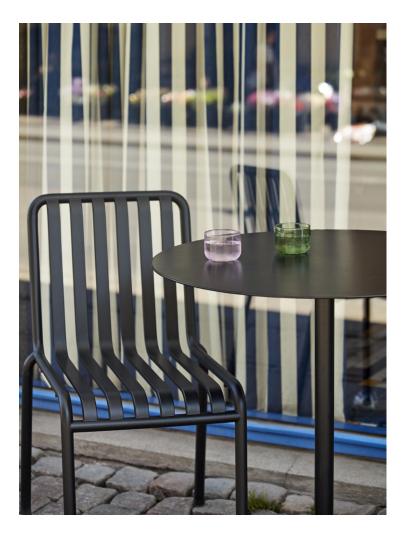

### NEU TABLE

The Neu Table is the latest addition to HAY's Neu Collection. The simple design features a small round or square table top attached to a tubular central pole and angled 4-star pedestal base. Crafted in outdoor powder coated steel and cast aluminium to offer greater durability and resilience, it has a versatile quality that makes it well-suited to both indoor and outdoor use. Its uncluttered lines give it a sleek, understated expression, making it a popular choice for public spaces such as cafés, offices, as well as private areas such as gardens and balconies.

- NEU TABLE -

4

- NEU TABLE -

DIMENSIONS

Ø60 x H95 cm

#### MATERIALS

TABLETOP AND COLUMN / Electro galvanised steel with outdoor powder coating. BASE / Cast aluminium with outdoor powder coating.