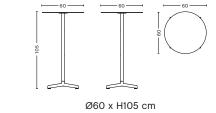

# NEU TABLE DESIGN-BY-HAY

HA

### NEU TABLE

The Neu Table is the latest addition to HAY's Neu Collection. The simple design features a small round or square table top attached to a tubular central pole and angled 4-star pedestal base. Crafted in outdoor powder coated steel and cast aluminium to offer greater durability and resilience, it has a versatile quality that makes it well-suited to both indoor and outdoor use. Its uncluttered lines give it a sleek, understated expression, making it a popular choice for public spaces such as cafés, offices, as well as private areas such as gardens and balconies.



- NEU TABLE -





4







- NEU TABLE -

DIMENSIONS



Ø60 x H95 cm



#### MATERIALS

TABLETOP AND COLUMN / Electro galvanised steel with outdoor powder coating. BASE / Cast aluminium with outdoor powder coating.

#### TABLETOP AND BASE COLOURS



\* Only available in H74

Please use below link to download packshots, lifestyle photos and other sales material of Neu Table

## Image Bank

Please use below link for order placement and further information

## HAYb2b.com



hay.com