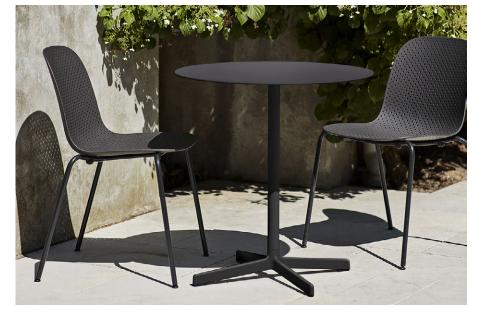

### NEU TABLE

The Neu Table is the latest addition to HAY's Neu Collection. The simple design features a small round or square table top attached to a tubular central pole and angled 4-star pedestal base. Crafted in outdoor powder coated steel and cast aluminium to offer greater durability and resilience, it has a versatile quality that makes it well-suited to both indoor and outdoor use. Its uncluttered lines give it a sleek, understated expression, making it a popular choice for public spaces such as cafés, offices, as well as private areas such as gardens and balconies.