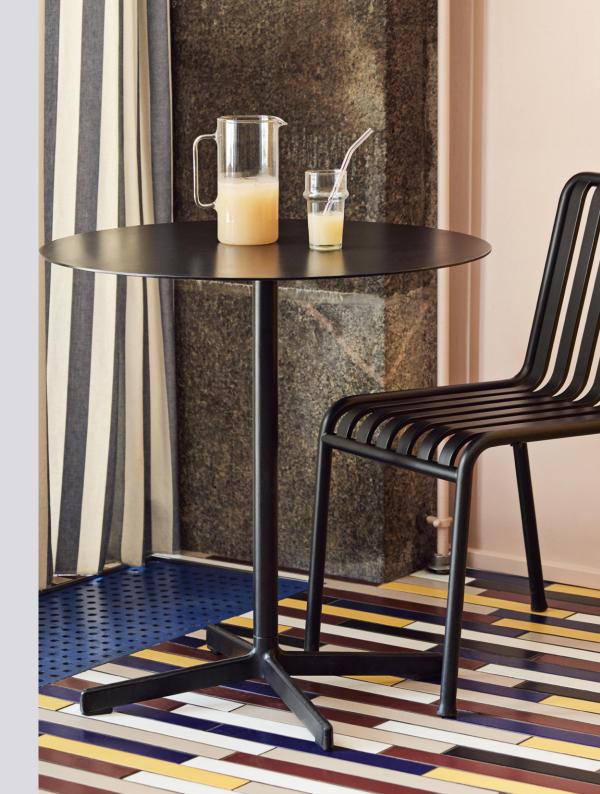

### NEU TABLE

The Neu Table is the latest addition to HAY's Neu Collection. The simple design features a small round or square table top attached to a tubular central pole and angled 4-star pedestal base. Crafted in outdoor powder coated steel and cast aluminium to offer greater durability and resilience, it has a versatile quality that makes it well-suited to both indoor and outdoor use. Its uncluttered lines give it a sleek, understated expression, making it a popular choice for public spaces such as cafés, offices, as well as private areas such as gardens and balconies.

- NEU TABLE -

4

- NEU TABLE -

DIMENSIONS

Ø60 x H95 cm

#### MATERIALS

TABLETOP AND COLUMN / Electro galvanised steel with outdoor powder coating. BASE / Cast aluminium with outdoor powder coating.