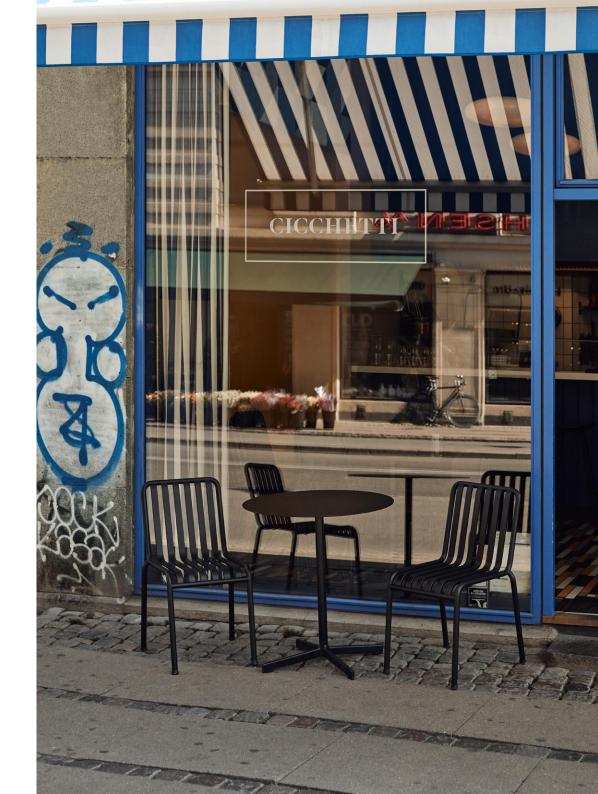

### NEU TABLE

The Neu Table is the latest addition to HAY's Neu Collection. The simple design features a small round or square table top attached to a tubular central pole and angled 4-star pedestal base. Crafted in outdoor powder coated steel and cast aluminium to offer greater durability and resilience, it has a versatile quality that makes it well-suited to both indoor and outdoor use. Its uncluttered lines give it a sleek, understated expression, making it a popular choice for public spaces such as cafés, offices, as well as private areas such as gardens and balconies.

- NEU TABLE -

4

- NEU TABLE -

DIMENSIONS

Ø60 x H95 cm

#### MATERIALS

TABLETOP AND COLUMN / Electro galvanised steel with outdoor powder coating. BASE / Cast aluminium with outdoor powder coating.