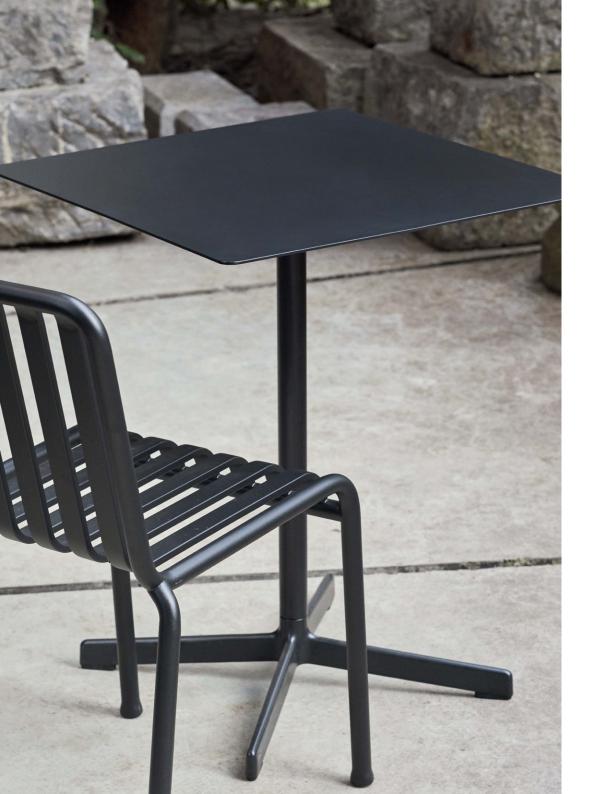

### NEU TABLE

The Neu Table is the latest addition to HAY's Neu Collection. The simple design features a small round or square table top attached to a tubular central pole and angled 4-star pedestal base. Crafted in outdoor powder coated steel and cast aluminium to offer greater durability and resilience, it has a versatile quality that makes it well-suited to both indoor and outdoor use. Its uncluttered lines give it a sleek, understated expression, making it a popular choice for public spaces such as cafés, offices, as well as private areas such as gardens and balconies.

#### MATERIALS

TABLETOP AND COLUMN / Electro galvanised steel with outdoor powder coating. BASE / Cast aluminium with outdoor powder coating.