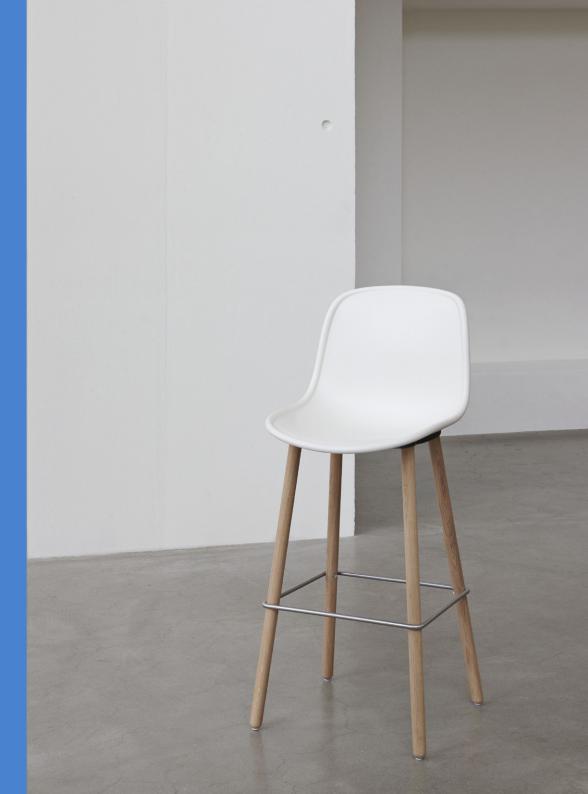

## **NEU 12 BAR STOOL**

Whilst retaining the same distinctive profile as the rest of the collection, the Neu 12 bar stool has long slender legs in solid wood that enhance and elongate its uncluttered silhouette. It features an ergonomically moulded shell with a high, supportive back, and is reinforced with an aluminium construction under the seat to provide extra strength and durability.
The finely-grained plastic adds textural interest, while the rim detail gives the design structure. In the upholstered version, a delicate stitching line runs across the seat, while a piping detail accentuates the chair's raised rim. Its comfort and versatility make it the ideal choice for using as a bar stool or counter stool in both private and public environments.

- NEU 12 BAR STOOL -