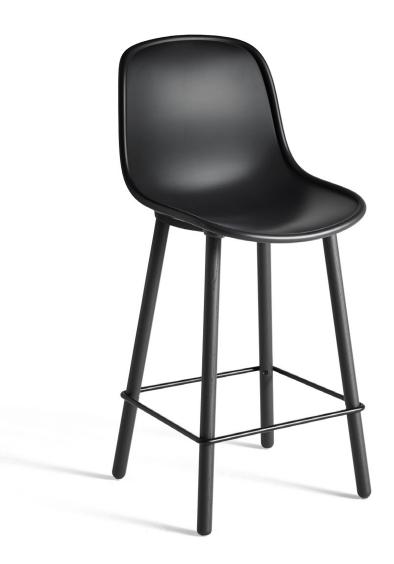

## **NEU 12 BAR STOOL**

Whilst retaining the same distinctive profile as the rest of the collection, the Neu 12 bar stool has long slender legs in solid wood that enhance and elongate its uncluttered silhouette. It features an ergonomically moulded shell with a high, supportive back, and is reinforced with an aluminium construction under the seat to provide extra strength and durability.
The finely-grained plastic adds textural interest, while the rim detail gives the design structure. In the upholstered version, a delicate stitching line runs across the seat, while a piping detail accentuates the chair's raised rim. Its comfort and versatility make it the ideal choice for using as a bar stool or counter stool in both private and public environments.

DIMENSIONS

NEU 12 BAR STOOL LOW W46 x D52,5 x H101 cm Seat height 65 cm, Seat depth 40 cm, Footrest height 21,5 cm

NEU 12 BAR STOOL HIGH W46 x D52,5 x H111,5 cm Seat height 75 cm, Seat depth 40 cm, Footrest height 31,5 cm