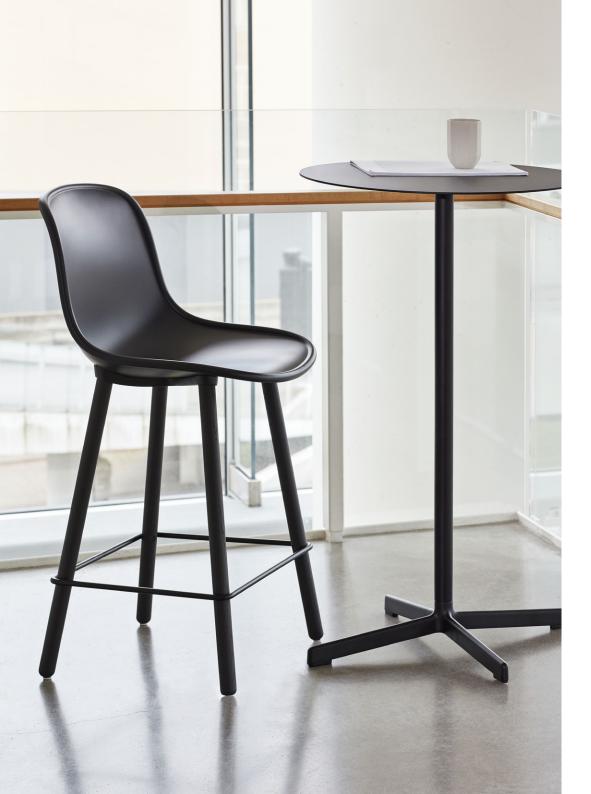

## **NEU 12 BAR STOOL**

Whilst retaining the same distinctive profile as the rest of the collection, the Neu 12 bar stool has long slender legs in solid wood that enhance and elongate its uncluttered silhouette. It features an ergonomically moulded shell with a high, supportive back, and is reinforced with an aluminium construction under the seat to provide extra strength and durability.
The finely-grained plastic adds textural interest, while the rim detail gives the design structure. In the upholstered version, a delicate stitching line runs across the seat, while a piping detail accentuates the chair's raised rim. Its comfort and versatility make it the ideal choice for using as a bar stool or counter stool in both private and public environments.

PRICES

Please see separate Furniture News price sheet

- NEU 12 BAR STOOL UPHOLSTERY -