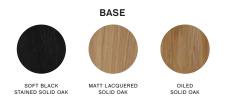

### MATERIALS

SHELL / Injection moulded solid-coloured polypropylene BASE / Die cast aluminium frame in soft black with solid wood legs FOOTREST / Stainless or black powder coated steel With standard gliders / felt gliders optional TEST / EN 16139 L2 & Bifma X5.1

### MATERIALS

SHELL / Injection moulded solid-coloured polypropylene with full upholstery BASE / Die cast aluminium frame in soft black with solid wood legs FOOTREST / Stainless or black powder coated steel With standard gliders / felt gliders optional TEST / EN 16139 L2 & Bifma X5.1