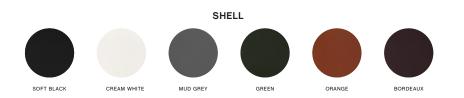

### MATERIALS

SHELL / Injection moulded solid-coloured polypropylene BASE / Die cast aluminium frame in soft black with solid wood legs FOOTREST / Stainless or black powder coated steel With standard gliders / felt gliders optional TEST / EN 16139 L2 & Bifma X5.1

### MATERIALS

SHELL / Injection moulded solid-coloured polypropylene with full upholstery BASE / Die cast aluminium frame in soft black with solid wood legs FOOTREST / Stainless or black powder coated steel With standard gliders / felt gliders optional TEST / EN 16139 L2 & Bifma X5.1