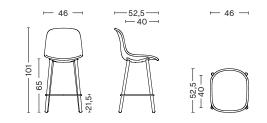

DIMENSIONS

NEU 12 BAR STOOL LOW W46 x D52,5 x H101 cm Seat height 65 cm, Seat depth 40 cm, Footrest height 21,5 cm

NEU 12 BAR STOOL HIGH W46 x D52,5 x H111,5 cm Seat height 75 cm, Seat depth 40 cm, Footrest height 31,5 cm