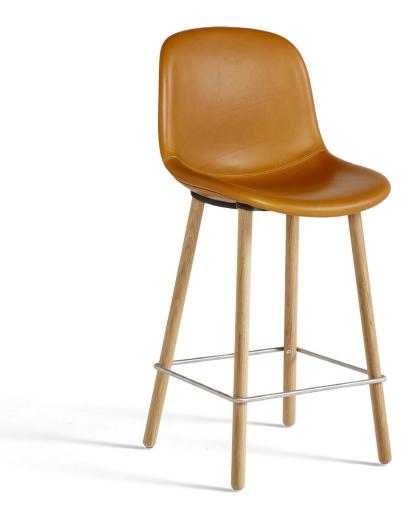

- NEU 12 BAR STOOL -

### MATERIALS

SHELL / Injection moulded solid-coloured polypropylene BASE / Die cast aluminium frame in soft black with solid wood legs FOOTREST / Stainless or black powder coated steel With standard gliders / felt gliders optional TEST / EN 16139 L2 & Bifma X5.1