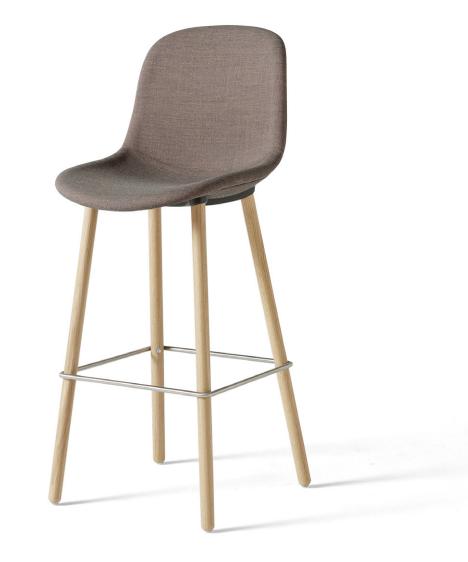

PRICES

Please see separate Furniture News price sheet

- NEU 12 BAR STOOL UPHOLSTERY -

### MATERIALS

SHELL / Injection moulded solid-coloured polypropylene with full upholstery BASE / Die cast aluminium frame in soft black with solid wood legs FOOTREST / Stainless or black powder coated steel With standard gliders / felt gliders optional TEST / EN 16139 L2 & Bifma X5.1