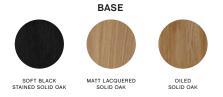

### MATERIALS

SHELL / Injection moulded solid-coloured polypropylene BASE / Die cast aluminium frame in soft black with solid wood legs FOOTREST / Stainless or black powder coated steel With standard gliders / felt gliders optional TEST / EN 16139 L2 & Bifma X5.1

### MATERIALS

SHELL / Injection moulded solid-coloured polypropylene with full upholstery BASE / Die cast aluminium frame in soft black with solid wood legs FOOTREST / Stainless or black powder coated steel With standard gliders / felt gliders optional TEST / EN 16139 L2 & Bifma X5.1