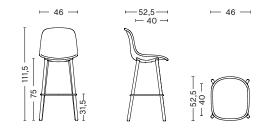

DIMENSIONS

NEU 12 BAR STOOL LOW W46 x D52,5 x H101 cm Seat height 65 cm, Seat depth 40 cm, Footrest height 21,5 cm

NEU 12 BAR STOOL HIGH W46 x D52,5 x H111,5 cm Seat height 75 cm, Seat depth 40 cm, Footrest height 31,5 cm