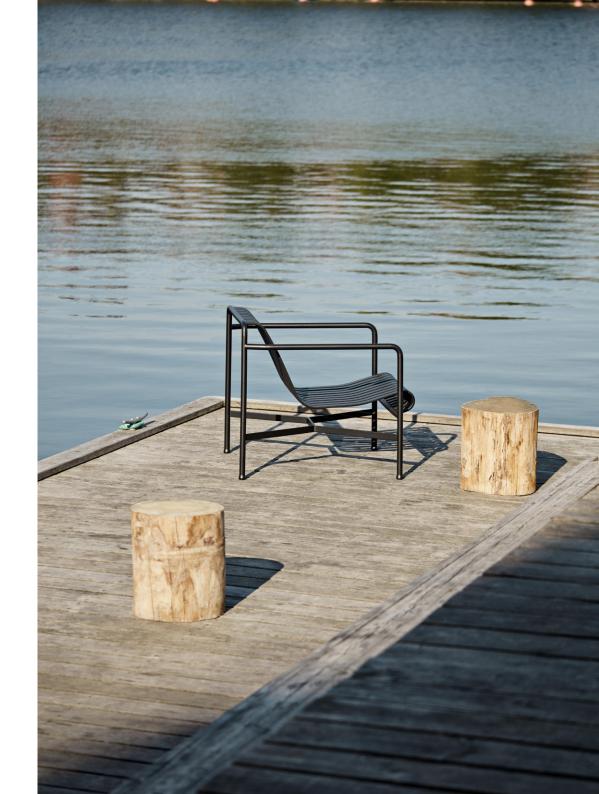

Designed in colour and form to integrate effortlessly into a natural landscape or urban setting, Palissade is intended to be used over a longer period of time and become more beautiful over the years. The collection is suited to a wide variety of environments, from cafés and restaurants to gardens, terraces and balconies.