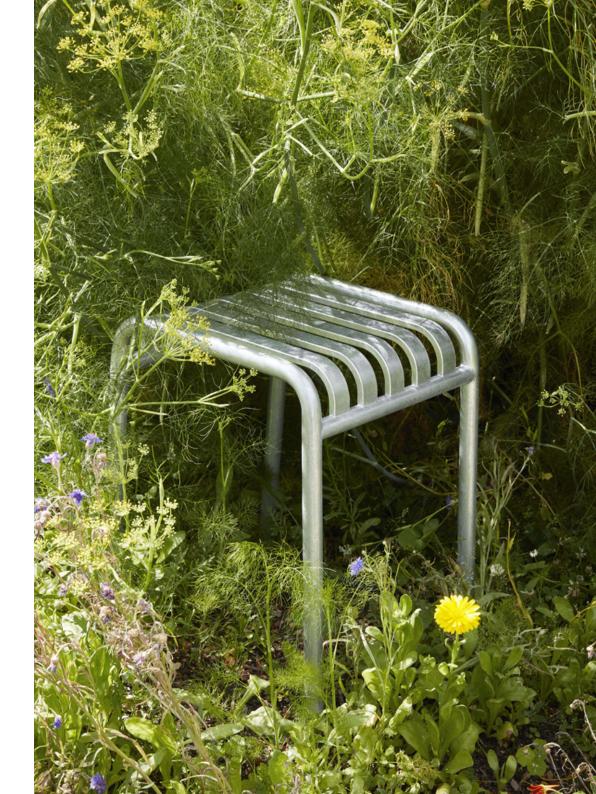

STOOL W37 X D42 X H45 cm

BENCH W120 X D42 X H45 cm

<sup>\*</sup>Not available in hot galvanised steel

DINING BENCH WITHOUT ARMREST

W120 x D70 x H80 cm Seat height 45 cm, Seat depth 49 cm

DINING BENCH W128 x D70 x H80 cm