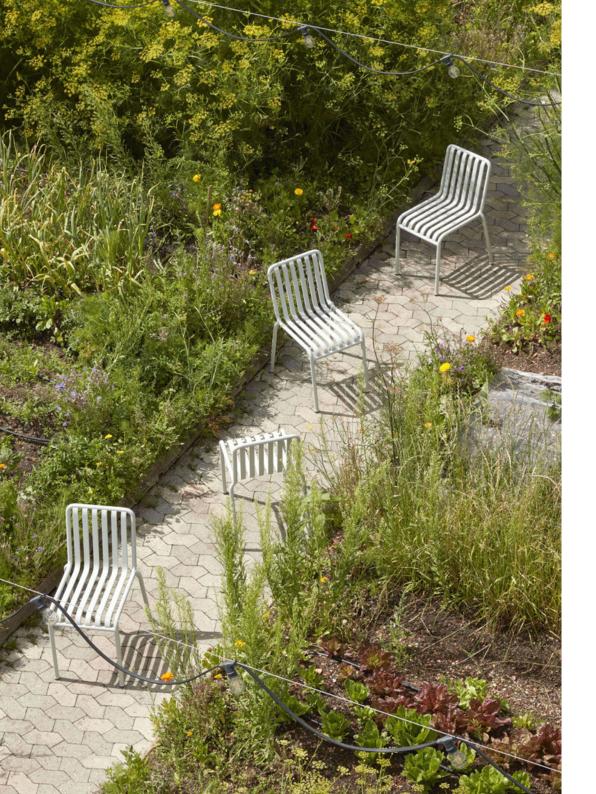

# **PALISSADE**

Designed by French brothers Ronan and Erwan Bouroullec,
Palissade is a collection of outdoor furniture for HAY in
powder coated or hot galvanised steel.

United by a common principle of symmetrical geometry, the Palissade collection is engineered to reproduce the same visual simplicity and core strength throughout.

Designed in colour and form to integrate effortlessly into a natural landscape or urban setting, Palissade is intended to be used over a longer period of time and become more beautiful over the years. The collection is suited to a wide variety of environments, from cafés and restaurants to gardens, terraces and balconies.