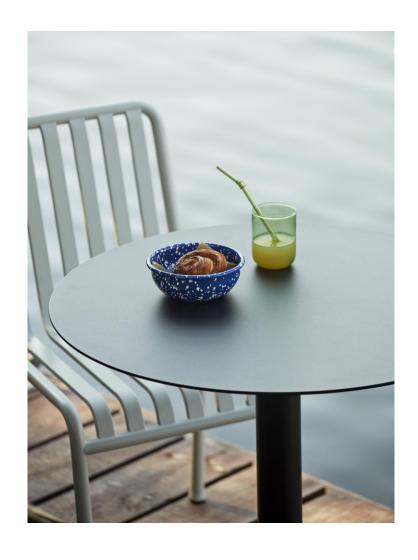

# **PALISSADE**

Designed by French brothers Ronan and Erwan Bouroullec,
Palissade is a collection of outdoor furniture for HAY in
powder coated or hot galvanised steel.

United by a common principle of symmetrical geometry, the Palissade collection is engineered to reproduce the same visual simplicity and core strength throughout.

Designed in colour and form to integrate effortlessly into a natural landscape or urban setting, Palissade is intended to be used over a longer period of time and become more beautiful over the years. The collection is suited to a wide variety of environments, from cafés and restaurants to gardens, terraces and balconies.