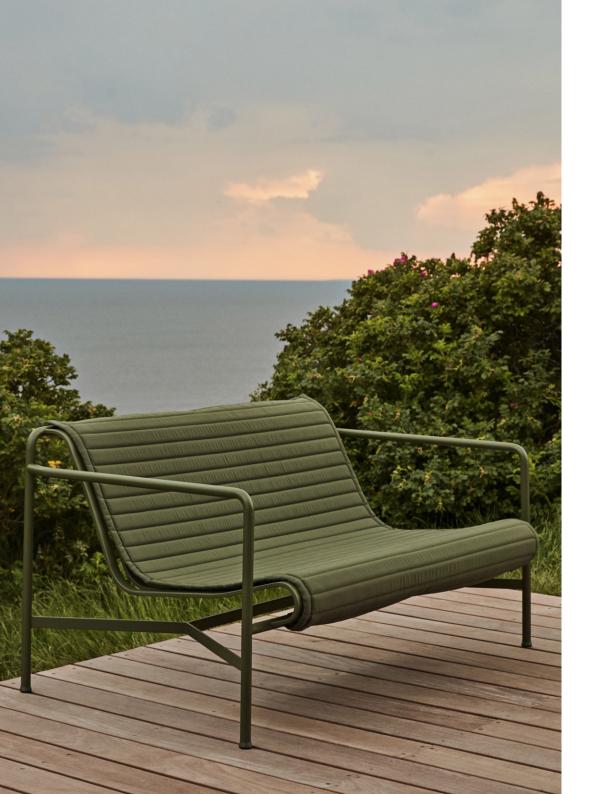

# **PALISSADE**

Designed by French brothers Ronan and Erwan Bouroullec,
Palissade is a collection of outdoor furniture for HAY in
powder coated or hot galvanised steel.

United by a common principle of symmetrical geometry, the Palissade collection is engineered to reproduce the same visual simplicity and core strength throughout.

Designed in colour and form to integrate effortlessly into a natural landscape or urban setting, Palissade is intended to be used over a longer period of time and become more beautiful over the years. The collection is suited to a wide variety of environments, from cafés and restaurants to gardens, terraces and balconies.

PALISSADE CHAISE LONGUE W65,5 x D164,5 x H70,5 cm Seat height 25,5 cm