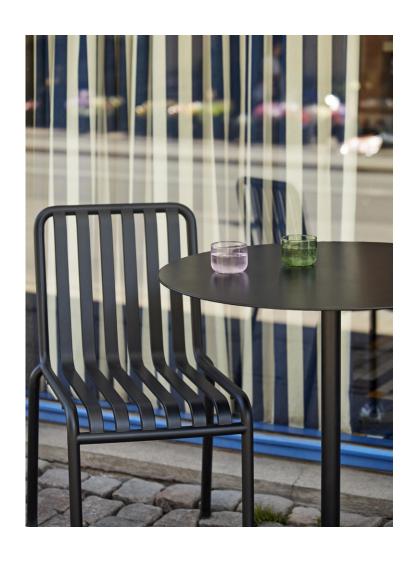

Seat height 45 cm, Seat depth 49 cm

LOUNGE SOFA

W139 x D88 x H70 cm Seat height 38 cm, Seat depth 49 cm

TABLE MIDDLE LEG

W90 x D13,6 x H75 cm

TABLE

L82,5 x W90 x H75 cm

**TABLE** L170 X W90 X H75 cm