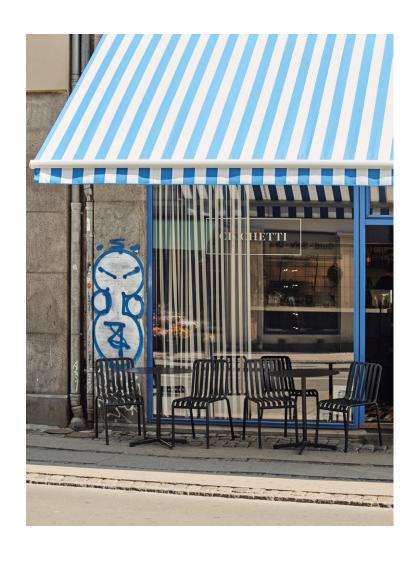

Designed in colour and form to integrate effortlessly into a natural landscape or urban setting, Palissade is intended to be used over a longer period of time and become more beautiful over the years. The collection is suited to a wide variety of environments, from cafés and restaurants to gardens, terraces and balconies.