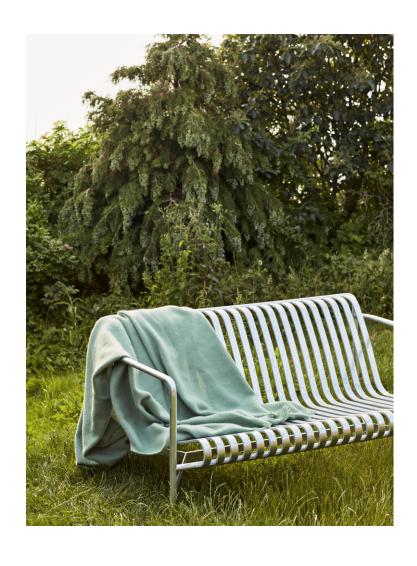

# **PALISSADE**

Designed by French brothers Ronan and Erwan Bouroullec,
Palissade is a collection of outdoor furniture for HAY in
powder coated or hot galvanised steel.

United by a common principle of symmetrical geometry, the Palissade collection is engineered to reproduce the same visual simplicity and core strength throughout.

Designed in colour and form to integrate effortlessly into a natural landscape or urban setting, Palissade is intended to be used over a longer period of time and become more beautiful over the years. The collection is suited to a wide variety of environments, from cafés and restaurants to gardens, terraces and balconies.