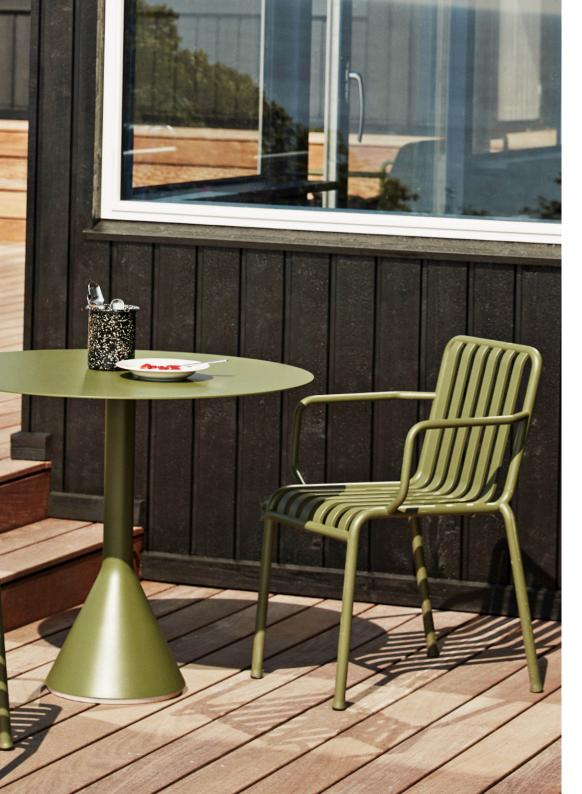

# **PALISSADE**

Designed by French brothers Ronan and Erwan Bouroullec,
Palissade is a collection of outdoor furniture for HAY in
powder coated or hot galvanised steel.

United by a common principle of symmetrical geometry, the Palissade collection is engineered to reproduce the same visual simplicity and core strength throughout.

Designed in colour and form to integrate effortlessly into a natural landscape or urban setting, Palissade is intended to be used over a longer period of time and become more beautiful over the years. The collection is suited to a wide variety of environments, from cafés and restaurants to gardens, terraces and balconies.

#### - PALISSADE CONE TABLE -

PALISSADE CONE TABLE L65 x W65 x H74 cm

PALISSADE CONE TABLE Ø60 x H105 cm

PALISSADE CONE TABLE Ø70 x H74 cm

PALISSADE CONE TABLE Ø90 x H74 cm