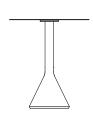

#### - PALISSADE CONE TABLE -

PALISSADE CONE TABLE L65 x W65 x H74 cm

PALISSADE CONE TABLE Ø60 x H105 cm

PALISSADE CONE TABLE Ø70 x H74 cm

PALISSADE CONE TABLE Ø90 x H74 cm

#### MATERIALS

TABLETOP / 4 mm powder coated steel

COLUMN / Powder coated steel

BASE / Concrete base

The tables have a two component coating; a primer and an outdoor powder coating which provides a barrier to corrosive elements making it suitable for outdoor use.