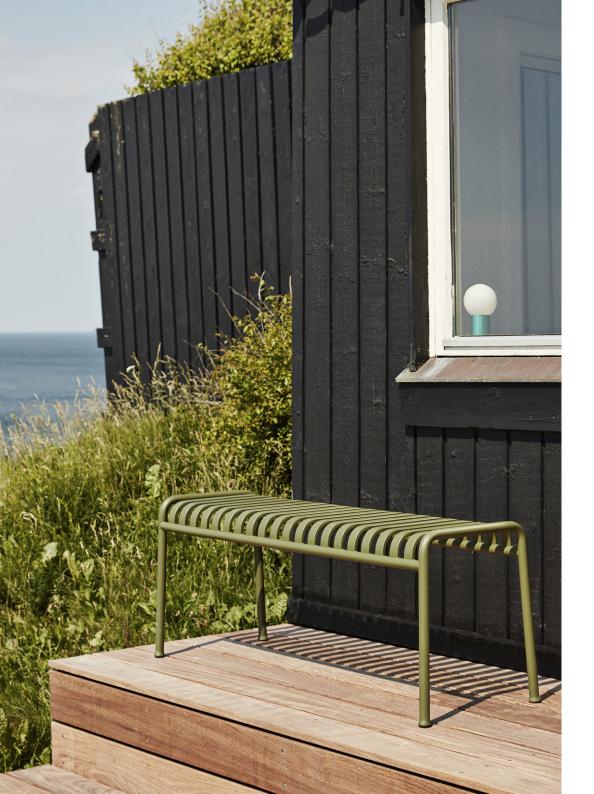

STOOL W37 X D42 X H45 cm

BENCH W120 X D42 X H45 cm

<sup>\*</sup>Not available in hot galvanised steel

DINING BENCH WITHOUT ARMREST

W120 x D70 x H80 cm Seat height 45 cm, Seat depth 49 cm

DINING BENCH W128 x D70 x H80 cm