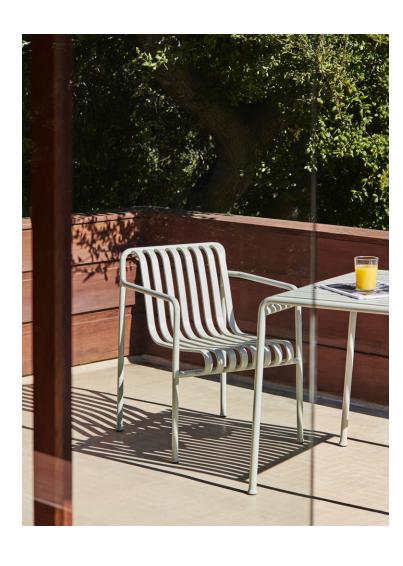

DINING ARM CHAIR
W63 x D66 x H80 cm
Seat height 45 cm, Seat depth 44 cm

LOUNGE CHAIR HIGH\*
W73 x D92 x H88 cm
Seat height 38 cm, Seat depth 49 cm

LOUNGE CHAIR LOW
W73 x D81 x H70 cm
Seat height 38 cm, Seat depth 49 cm

CHAIR
W47 x D56 x H80 cm
Seat height 45 cm, Seat depth 41 cm
Stackable 8 pcs.

ARM CHAIR
W51 x D56 x H80 cm
Seat height 45 cm, Seat depth 41 cm
Stackable 8 pcs.

BAR STOOL\* W38 x D45 x H78 cm

OTTOMAN W65 X D60 X H37 cm