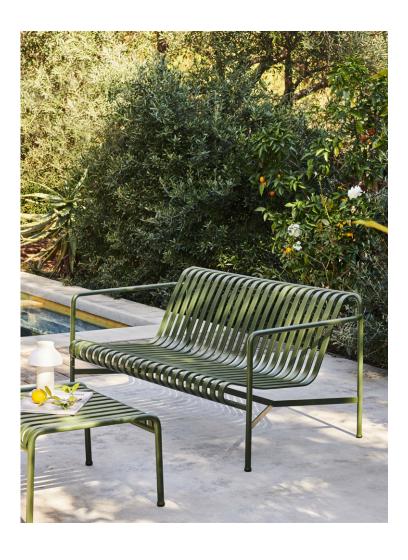

Seat height 45 cm, Seat depth 49 cm

LOUNGE SOFA

W139 x D88 x H70 cm Seat height 38 cm, Seat depth 49 cm

TABLE MIDDLE LEG

W90 x D13,6 x H75 cm

TABLE

L82,5 x W90 x H75 cm

**TABLE** L170 X W90 X H75 cm

# **PALISSADE**

Designed by French brothers Ronan and Erwan Bouroullec,
Palissade is a collection of outdoor furniture for HAY in
powder coated or hot galvanised steel.

United by a common principle of symmetrical geometry, the Palissade collection is engineered to reproduce the same visual simplicity and core strength throughout.

Designed in colour and form to integrate effortlessly into a natural landscape or urban setting, Palissade is intended to be used over a longer period of time and become more beautiful over the years. The collection is suited to a wide variety of environments, from cafés and restaurants to gardens, terraces and balconies.