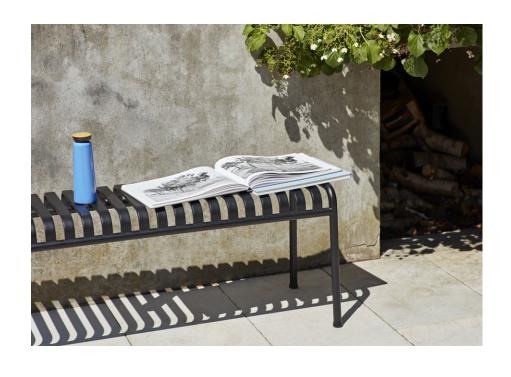

# **PALISSADE**

Designed by French brothers Ronan and Erwan Bouroullec,
Palissade is a collection of outdoor furniture for HAY in
powder coated or hot galvanised steel.

United by a common principle of symmetrical geometry, the Palissade collection is engineered to reproduce the same visual simplicity and core strength throughout.

Designed in colour and form to integrate effortlessly into a natural landscape or urban setting, Palissade is intended to be used over a longer period of time and become more beautiful over the years. The collection is suited to a wide variety of environments, from cafés and restaurants to gardens, terraces and balconies.