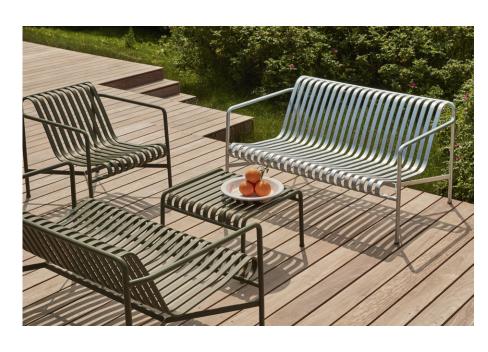

Seat height 45 cm, Seat depth 49 cm

LOUNGE SOFA

W139 x D88 x H70 cm Seat height 38 cm, Seat depth 49 cm

TABLE MIDDLE LEG

W90 x D13,6 x H75 cm

TABLE

L82,5 x W90 x H75 cm

**TABLE** L170 X W90 X H75 cm