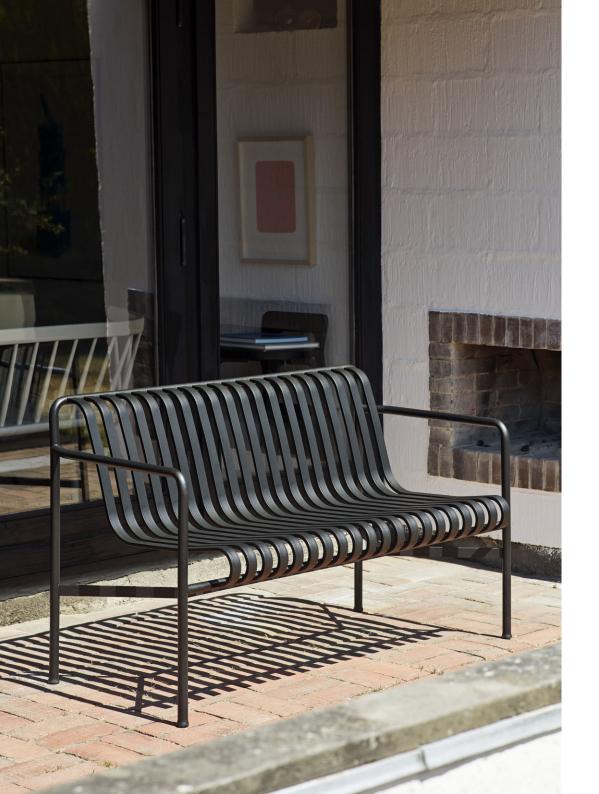

STOOL W37 X D42 X H45 cm

BENCH W120 X D42 X H45 cm

<sup>\*</sup>Not available in hot galvanised steel

DINING BENCH WITHOUT ARMREST

W120 x D70 x H80 cm Seat height 45 cm, Seat depth 49 cm

DINING BENCH W128 x D70 x H80 cm