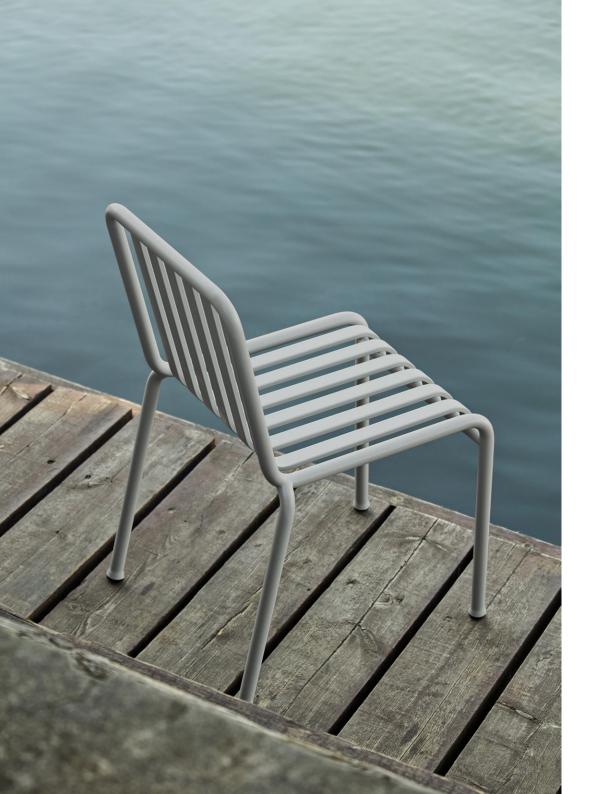

DINING ARM CHAIR
W63 x D66 x H80 cm
Seat height 45 cm, Seat depth 44 cm

LOUNGE CHAIR HIGH\*
W73 x D92 x H88 cm
Seat height 38 cm, Seat depth 49 cm

LOUNGE CHAIR LOW
W73 x D81 x H70 cm
Seat height 38 cm, Seat depth 49 cm

CHAIR
W47 x D56 x H80 cm
Seat height 45 cm, Seat depth 41 cm
Stackable 8 pcs.

ARM CHAIR
W51 x D56 x H80 cm
Seat height 45 cm, Seat depth 41 cm
Stackable 8 pcs.

BAR STOOL\* W38 x D45 x H78 cm

OTTOMAN W65 X D60 X H37 cm