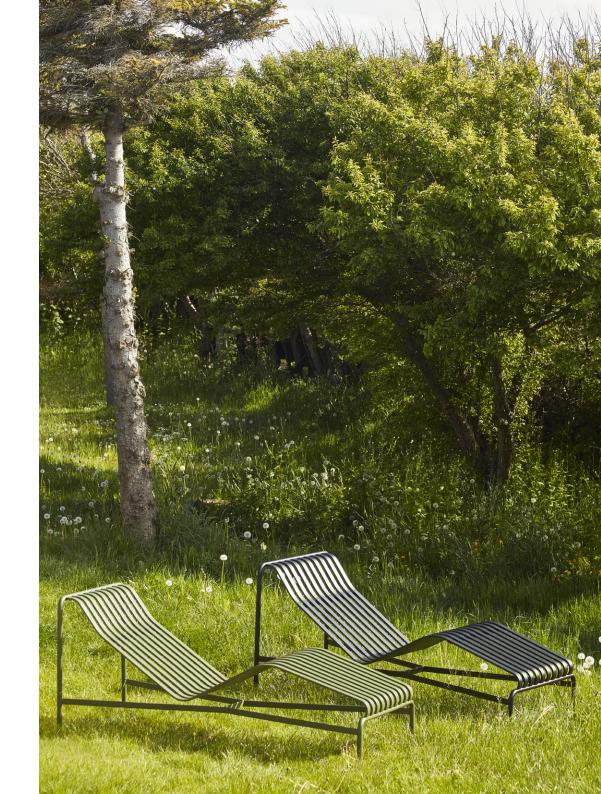

x H70 cm
Seat height 38 cm, Seat depth 49 cm



CHAIR
W47 x D56 x H80 cm
Seat height 45 cm, Seat depth 41 cm
Stackable 8 pcs.



ARM CHAIR
W51 x D56 x H80 cm
Seat height 45 cm, Seat depth 41 cm
Stackable 8 pcs.



BAR STOOL\* W38 x D45 x H78 cm



OTTOMAN W65 X D60 X H37 cm



STOOL W37 X D42 X H45 cm



BENCH W120 X D42 X H45 cm

<sup>\*</sup>Not available in hot galvanised steel



DINING BENCH WITHOUT ARMREST

W120 x D70 x H80 cm Seat height 45 cm, Seat depth 49 cm



DINING BENCH W128 x D70 x H80 cm

Seat height 45 cm, Seat depth 49 cm



LOUNGE SOFA

W139 x D88 x H70 cm Seat height 38 cm, Seat depth 49 cm



TABLE MIDDLE LEG

W90 x D13,6 x H75 cm



TABLE

L82,5 x W90 x H75 cm



**TABLE** L170 X W90 X H75 cm





PALISSADE CHAISE LONGUE W65,5 x D164,5 x H70,5 cm Seat height 25,5 cm





#### MATERIALS

STEEL / The products in the Palissade Collection have a two component coating; a primer and an outdoor powder coating which provides a barrier to corrosive elements making it suitable for outdoor use.

The Palissade Collection is also available with a hot-dip galvanised finish, offering maintenance-free longevity.

### COLOURS









<sup>\*</sup> Palissade Lounge Chair High and Palissade Bar Stool are not available in hot galvanised steel.

#### - PALISSADE CONE TABLE -



PALISSADE CONE TABLE L65 x W65 x H74 cm



PALISSADE CONE TABLE Ø60 x H105 cm



PALISSADE CONE TABLE Ø70 x H74 cm



PALISSADE CONE TABLE Ø90 x H74 cm





#### MATERIALS

TABLETOP / 4 mm powder coated steel

COLUMN / Powder coated steel

BASE / Concrete base

The tables have a two component coati