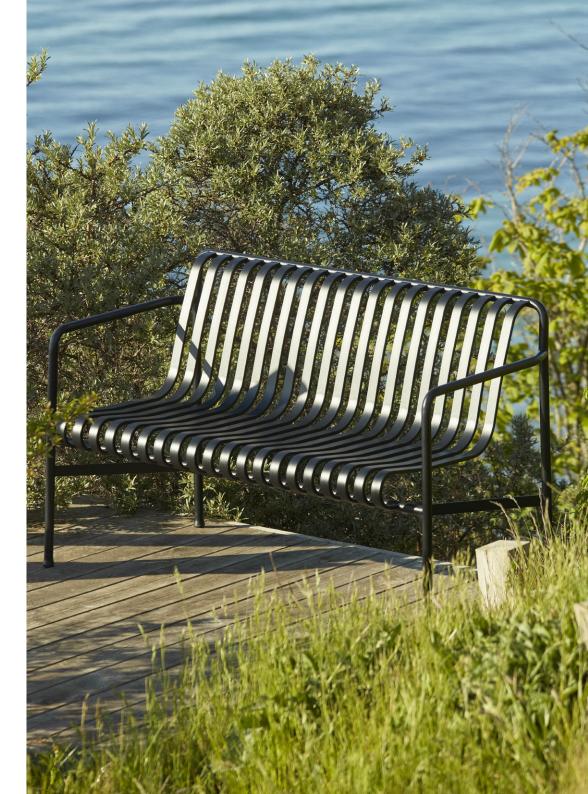

STOOL W37 X D42 X H45 cm

BENCH W120 X D42 X H45 cm

<sup>\*</sup>Not available in hot galvanised steel

DINING BENCH WITHOUT ARMREST

W120 x D70 x H80 cm Seat height 45 cm, Seat depth 49 cm

DINING BENCH W128 x D70 x H80 cm

Seat height 45 cm, Seat depth 49 cm

LOUNGE SOFA

W139 x D88 x H70 cm Seat height 38 cm, Seat depth 49 cm

TABLE MIDDLE LEG

W90 x D13,6 x H75 cm

TABLE

L82,5 x W90 x H75 cm

**TABLE** L170 X W90 X H75 cm