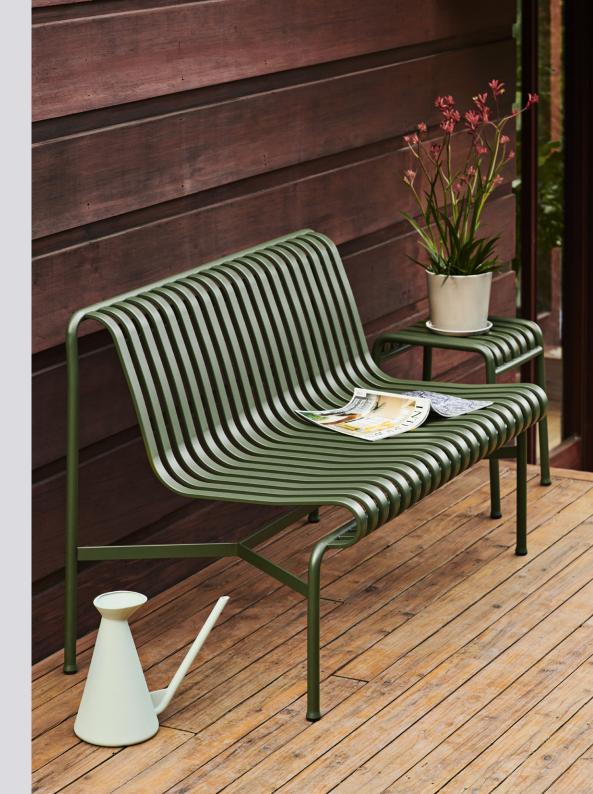

STOOL W37 X D42 X H45 cm

BENCH W120 X D42 X H45 cm

<sup>\*</sup>Not available in hot galvanised steel

DINING BENCH WITHOUT ARMREST

W120 x D70 x H80 cm Seat height 45 cm, Seat depth 49 cm

DINING BENCH W128 x D70 x H80 cm

Seat height 45 cm, Seat depth 49 cm

LOUNGE SOFA

W139 x D88 x H70 cm Seat height 38 cm, Seat depth 49 cm

TABLE MIDDLE LEG

W90 x D13,6 x H75 cm

TABLE

L82,5 x W90 x H75 cm

**TABLE** L170 X W90 X H75 cm