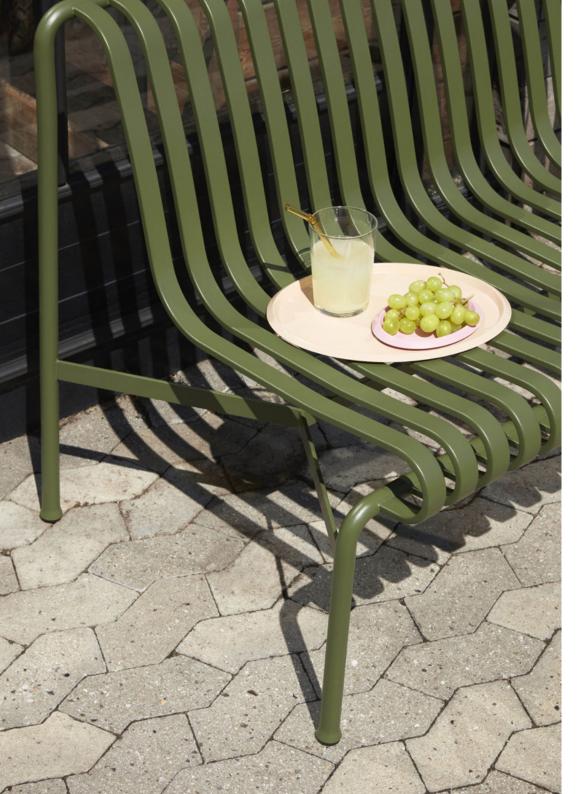

STOOL W37 X D42 X H45 cm

BENCH W120 X D42 X H45 cm

<sup>\*</sup>Not available in hot galvanised steel

DINING BENCH WITHOUT ARMREST

W120 x D70 x H80 cm Seat height 45 cm, Seat depth 49 cm

DINING BENCH W128 x D70 x H80 cm

Seat height 45 cm, Seat depth 49 cm

LOUNGE SOFA

W139 x D88 x H70 cm Seat height 38 cm, Seat depth 49 cm

TABLE MIDDLE LEG

W90 x D13,6 x H75 cm

TABLE

L82,5 x W90 x H75 cm

**TABLE** L170 X W90 X H75 cm