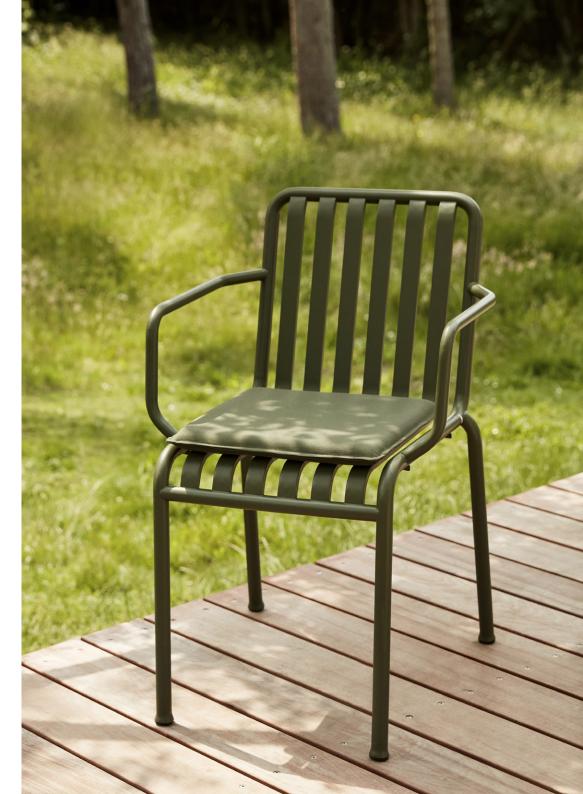

DINING ARM CHAIR
W63 x D66 x H80 cm
Seat height 45 cm, Seat depth 44 cm

LOUNGE CHAIR HIGH\*
W73 x D92 x H88 cm
Seat height 38 cm, Seat depth 49 cm

LOUNGE CHAIR LOW
W73 x D81 x H70 cm
Seat height 38 cm, Seat depth 49 cm