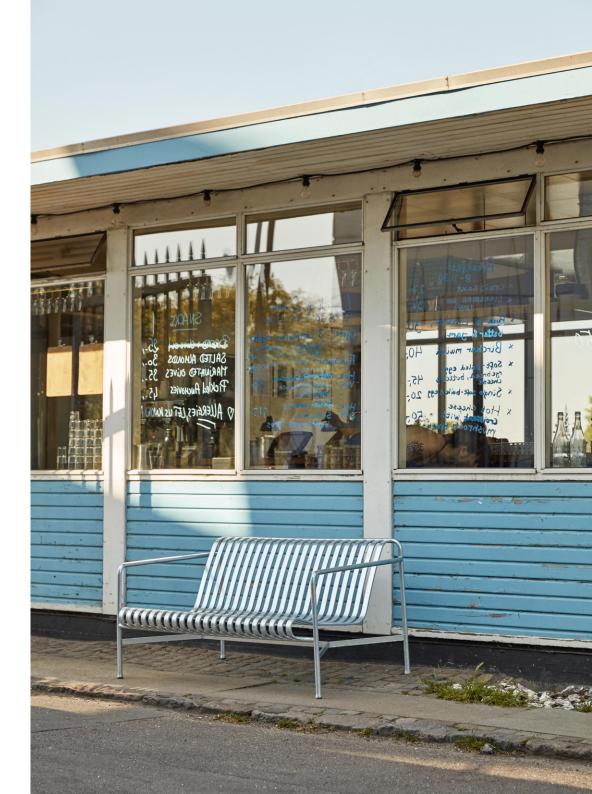

# **PALISSADE**

Designed by French brothers Ronan and Erwan Bouroullec,
Palissade is a collection of outdoor furniture for HAY in
powder coated or hot galvanised steel.

United by a common principle of symmetrical geometry, the Palissade collection is engineered to reproduce the same visual simplicity and core strength throughout.

Designed in colour and form to integrate effortlessly into a natural landscape or urban setting, Palissade is intended to be used over a longer period of time and become more beautiful over the years. The collection is suited to a wide variety of environments, from cafés and restaurants to gardens, terraces and balconies.