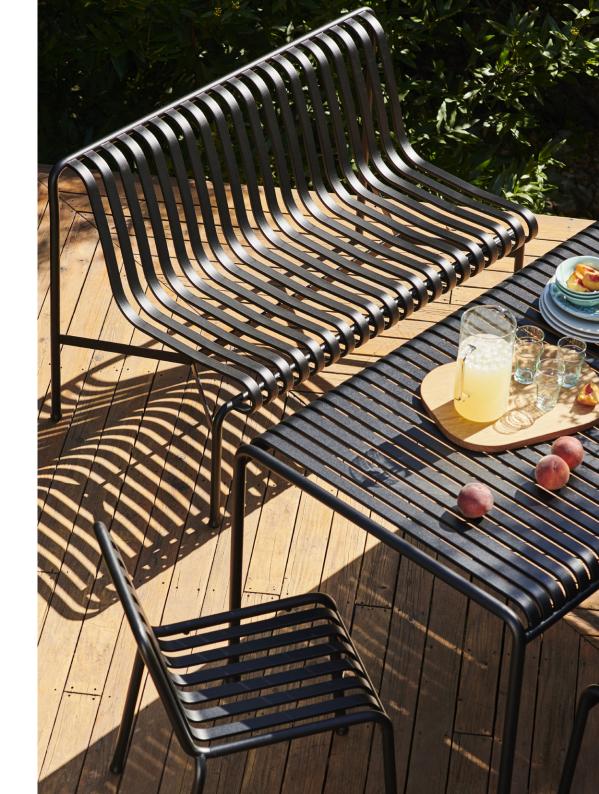

# **PALISSADE**

Designed by French brothers Ronan and Erwan Bouroullec,
Palissade is a collection of outdoor furniture for HAY in
powder coated or hot galvanised steel.

United by a common principle of symmetrical geometry, the Palissade collection is engineered to reproduce the same visual simplicity and core strength throughout.

Designed in colour and form to integrate effortlessly into a natural landscape or urban setting, Palissade is intended to be used over a longer period of time and become more beautiful over the years. The collection is suited to a wide variety of environments, from cafés and restaurants to gardens, terraces and balconies.

Seat height 45 cm, Seat depth 49 cm

LOUNGE SOFA

W139 x D88 x H70 cm Seat height 38 cm, Seat depth 49 cm

TABLE MIDDLE LEG

W90 x D13,6 x H75 cm

TABLE

L82,5 x W90 x H75 cm

**TABLE** L170 X W90 X H75 cm