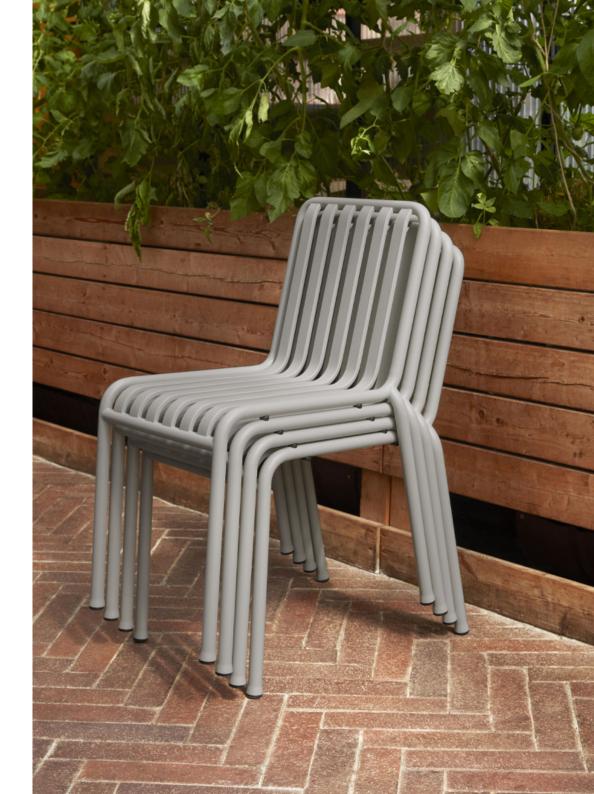

CHAIR
W47 x D56 x H80 cm
Seat height 45 cm, Seat depth 41 cm
Stackable 8 pcs.

ARM CHAIR
W51 x D56 x H80 cm
Seat height 45 cm, Seat depth 41 cm
Stackable 8 pcs.

BAR STOOL\* W38 x D45 x H78 cm

OTTOMAN W65 X D60 X H37 cm