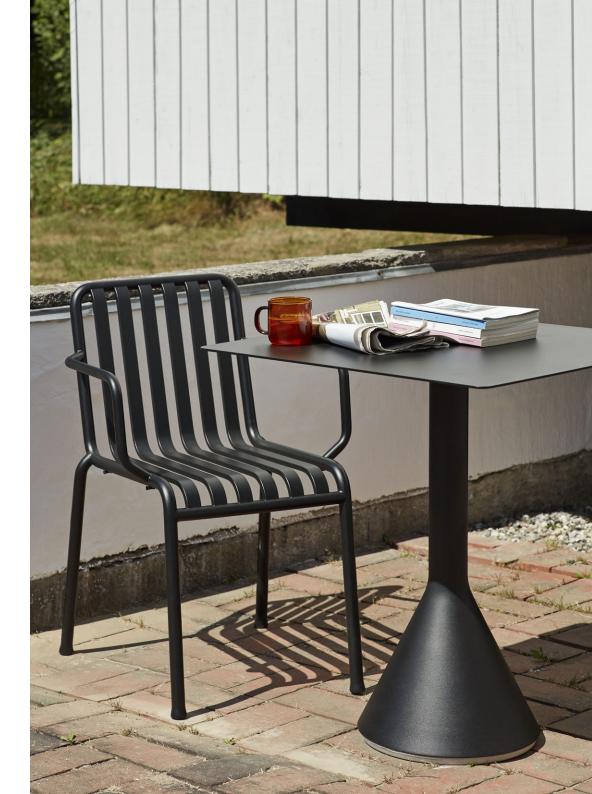

# **PALISSADE**

Designed by French brothers Ronan and Erwan Bouroullec,
Palissade is a collection of outdoor furniture for HAY in
powder coated or hot galvanised steel.

United by a common principle of symmetrical geometry, the Palissade collection is engineered to reproduce the same visual simplicity and core strength throughout.

Designed in colour and form to integrate effortlessly into a natural landscape or urban setting, Palissade is intended to be used over a longer period of time and become more beautiful over the years. The collection is suited to a wide variety of environments, from cafés and restaurants to gardens, terraces and balconies.

DINING ARM CHAIR
W63 x D66 x H80 cm
Seat height 45 cm, Seat depth 44 cm

LOUNGE CHAIR HIGH\*
W73 x D92 x H88 cm
Seat height 38 cm, Seat depth 49 cm

LOUNGE CHAIR LOW
W73 x D81 x H70 cm
Seat height 38 cm, Seat depth 49 cm

#### - PALISSADE CONE TABLE -

PALISSADE CONE TABLE L65 x W65 x H74 cm

PALISSADE CONE TABLE Ø60 x H105 cm

PALISSADE CONE TABLE Ø70 x H74 cm

PALISSADE CONE TABLE Ø90 x H74 cm