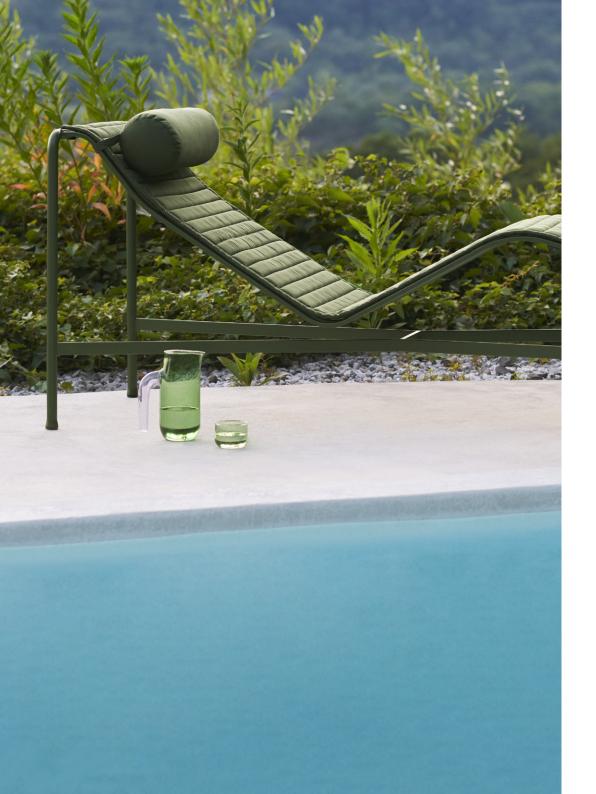

PALISSADE CHAISE LONGUE W65,5 x D164,5 x H70,5 cm Seat height 25,5 cm

FOR DINING BENCH W117 x D49,5 x H1 cm

FOR CHAISE LONGUE W195 x D49,5 x H1 cm

HEADREST CUSHION FOR CHAISE LONGUE W46,5 x Ø14 cm

- PALISSADE SEAT CUSHIONS & QUILTED CUSHIONS -