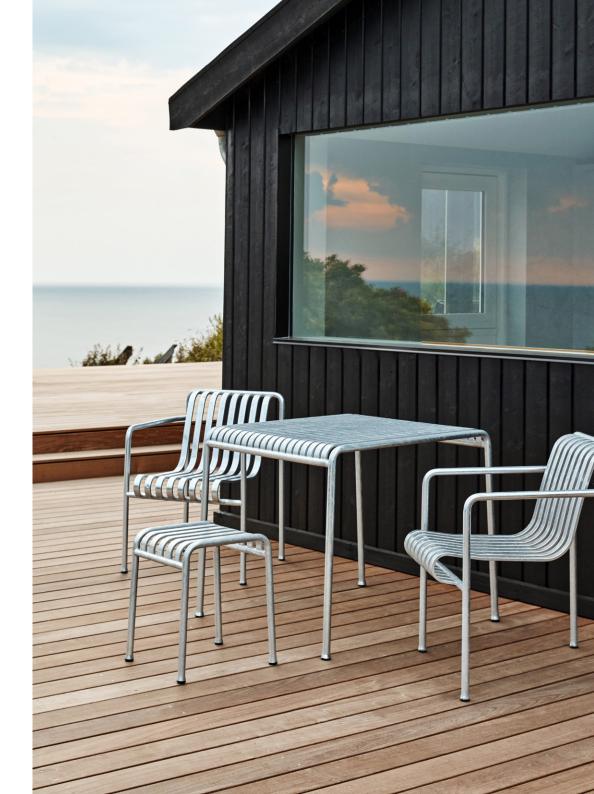

# **PALISSADE**

Designed by French brothers Ronan and Erwan Bouroullec,
Palissade is a collection of outdoor furniture for HAY in
powder coated or hot galvanised steel.

United by a common principle of symmetrical geometry, the Palissade collection is engineered to reproduce the same visual simplicity and core strength throughout.

Designed in colour and form to integrate effortlessly into a natural landscape or urban setting, Palissade is intended to be used over a longer period of time and become more beautiful over the years. The collection is suited to a wide variety of environments, from cafés and restaurants to gardens, terraces and balconies.