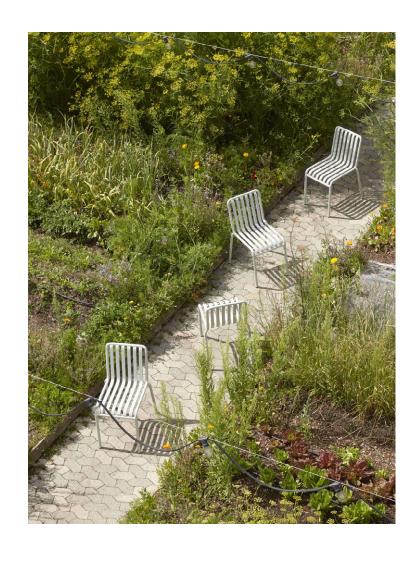

CHAIR
W47 x D56 x H80 cm
Seat height 45 cm, Seat depth 41 cm
Stackable 8 pcs.

ARM CHAIR
W51 x D56 x H80 cm
Seat height 45 cm, Seat depth 41 cm
Stackable 8 pcs.

BAR STOOL\* W38 x D45 x H78 cm

OTTOMAN W65 X D60 X H37 cm