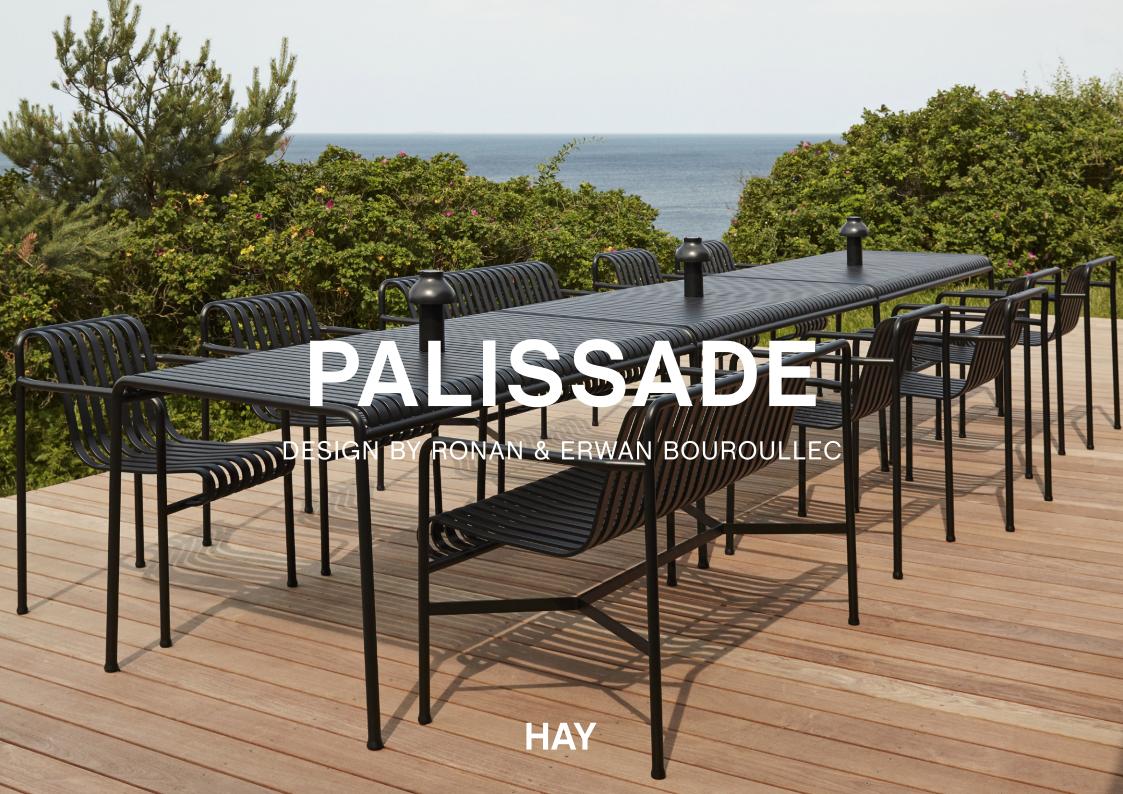

# **PALISSADE**

Designed by French brothers Ronan and Erwan Bouroullec,
Palissade is a collection of outdoor furniture for HAY in
powder coated or hot galvanised steel.

United by a common principle of symmetrical geometry, the Palissade collection is engineered to reproduce the same visual simplicity and core strength throughout.

Designed in colour and form to integrate effortlessly into a natural landscape or urban setting, Palissade is intended to be used over a longer period of time and become more beautiful over the years. The collection is suited to a wide variety of environments, from cafés and restaurants to gardens, terraces and balconies.