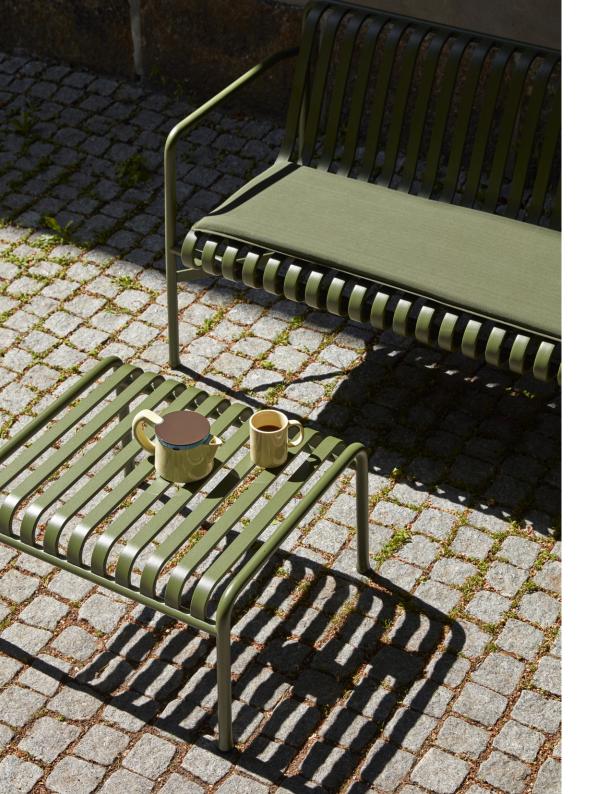

STOOL W37 X D42 X H45 cm

BENCH W120 X D42 X H45 cm

<sup>\*</sup>Not available in hot galvanised steel

DINING BENCH WITHOUT ARMREST

W120 x D70 x H80 cm Seat height 45 cm, Seat depth 49 cm

DINING BENCH W128 x D70 x H80 cm

# **PALISSADE**

Designed by French brothers Ronan and Erwan Bouroullec,
Palissade is a collection of outdoor furniture for HAY in
powder coated or hot galvanised steel.

United by a common principle of symmetrical geometry, the Palissade collection is engineered to reproduce the same visual simplicity and core strength throughout.

Designed in colour and form to integrate effortlessly into a natural landscape or urban setting, Palissade is intended to be used over a longer period of time and become more beautiful over the years. The collection is suited to a wide variety of environments, from cafés and restaurants to gardens, terraces and balconies.