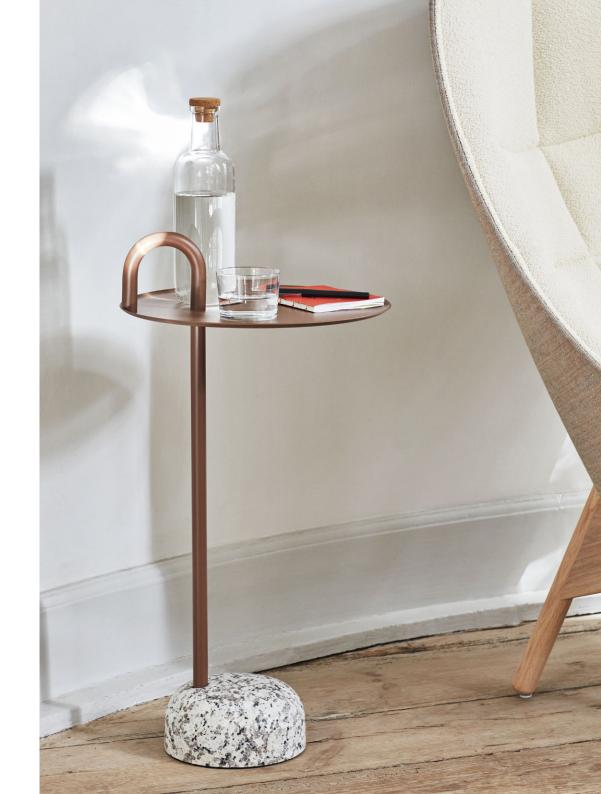

## **BOWLER**

Shane Schneck's Bowler Table is a compact side table that is ideal for small spaces. The single tube that extends upwards creates a defined profile, which doubles as a functional handle too. The stem, handle and tray are made in powder coated steel, with a solid granite base that provides stability, yet it is still lightweight enough to move around. Bowler comes flat packed and is easy to assemble, making it suitable for all kinds of domestic and corporate environments.

### MATERIALS

TRAY / Powder coated pressed sheet metal
HANDLE / Powder coated solid steel
BASE / Granite