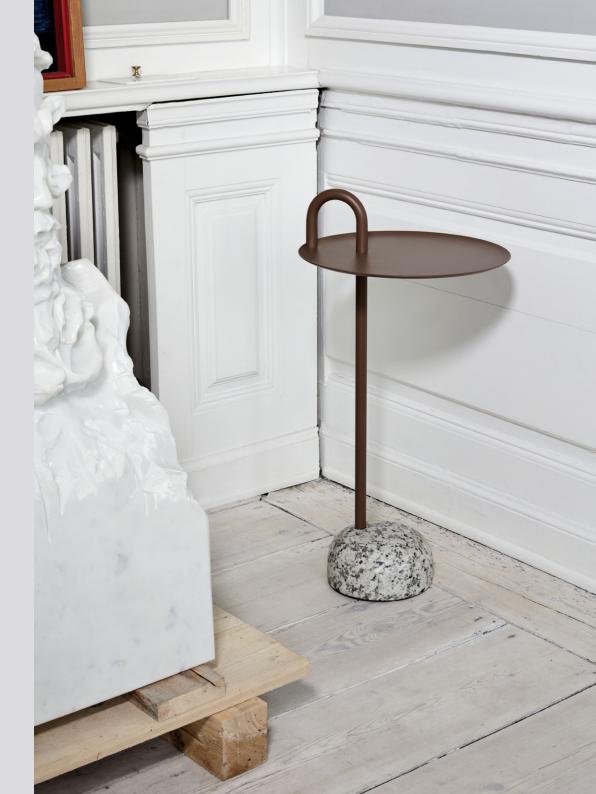

## **BOWLER**

Shane Schneck's Bowler Table is a compact side table that is ideal for small spaces. The single tube that extends upwards creates a defined profile, which doubles as a functional handle too. The stem, handle and tray are made in powder coated steel, with a solid granite base that provides stability, yet it is still lightweight enough to move around. Bowler comes flat packed and is easy to assemble, making it suitable for all kinds of domestic and corporate environments.

### DIMENSIONS

Ø36 x H70,5 cm

### MATERIALS

TRAY / Powder coated pressed sheet metal
HANDLE / Powder coated solid steel
BASE / Granite