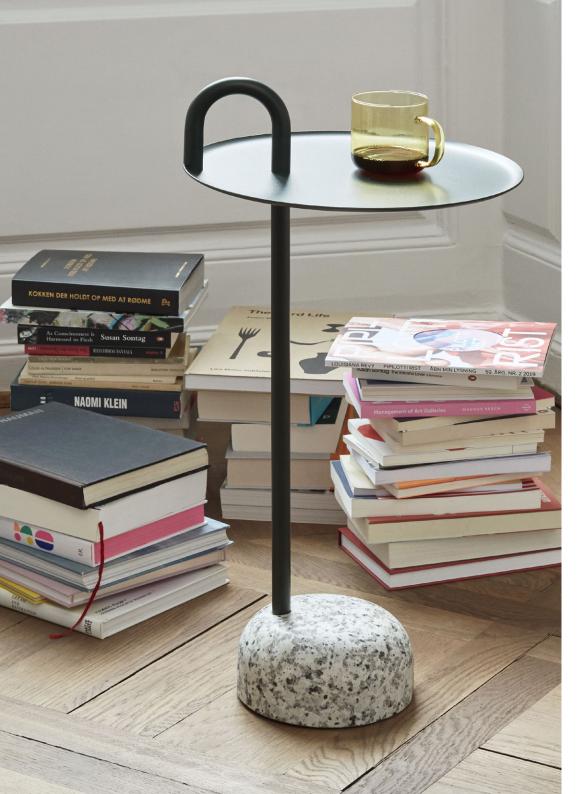

## **BOWLER**

Shane Schneck's Bowler Table is a compact side table that is ideal for small spaces. The single tube that extends upwards creates a defined profile, which doubles as a functional handle too. The stem, handle and tray are made in powder coated steel, with a solid granite base that provides stability, yet it is still lightweight enough to move around. Bowler comes flat packed and is easy to assemble, making it suitable for all kinds of domestic and corporate environments.