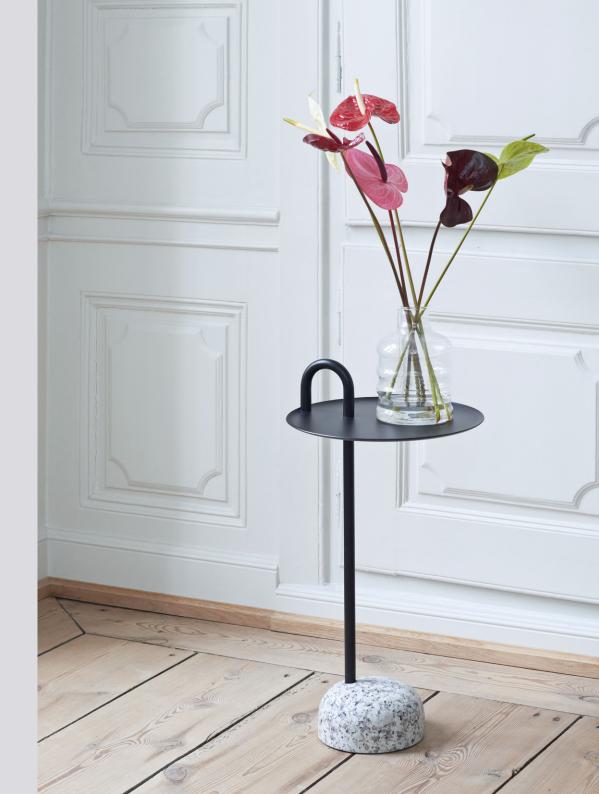

## **BOWLER**

Shane Schneck's Bowler Table is a compact side table that is ideal for small spaces. The single tube that extends upwards creates a defined profile, which doubles as a functional handle too. The stem, handle and tray are made in powder coated steel, with a solid granite base that provides stability, yet it is still lightweight enough to move around. Bowler comes flat packed and is easy to assemble, making it suitable for all kinds of domestic and corporate environments.

### MATERIALS

TRAY / Powder coated pressed sheet metal
HANDLE / Powder coated solid steel
BASE / Granite