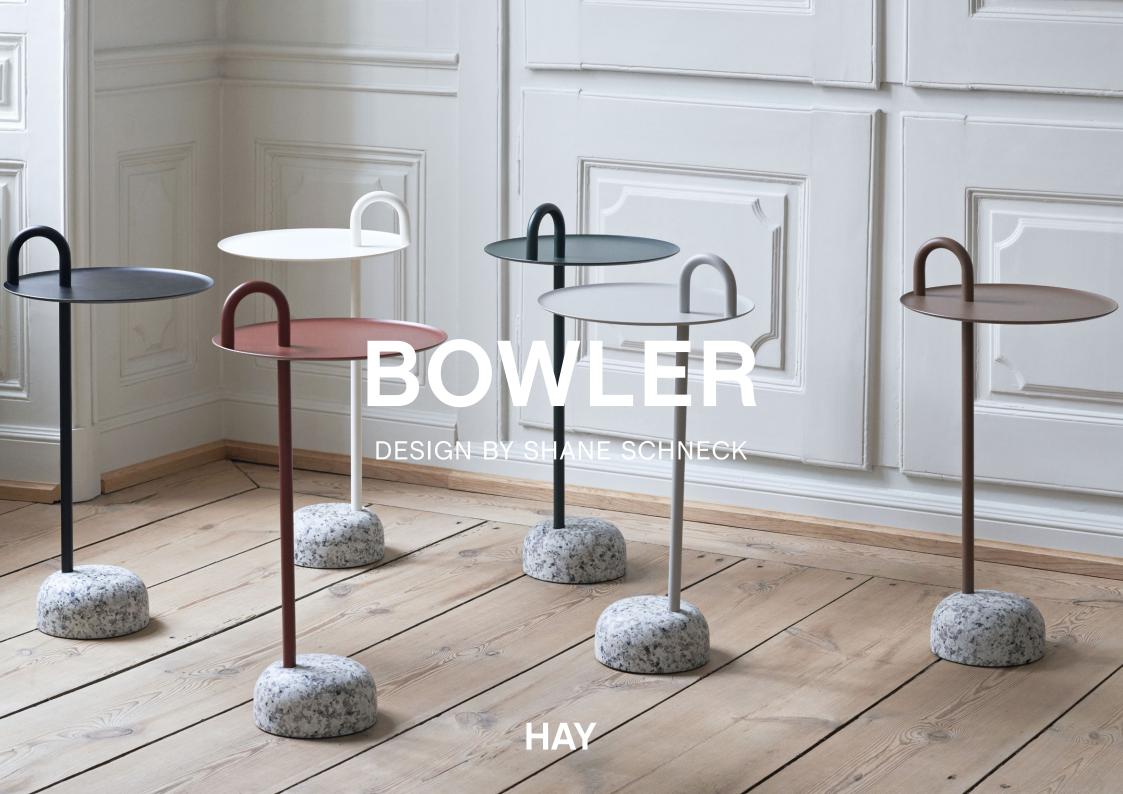

## **BOWLER**

Shane Schneck's Bowler Table is a compact side table that is ideal for small spaces. The single tube that extends upwards creates a defined profile, which doubles as a functional handle too. The stem, handle and tray are made in powder coated steel, with a solid granite base that provides stability, yet it is still lightweight enough to move around. Bowler comes flat packed and is easy to assemble, making it suitable for all kinds of domestic and corporate environments.

### DIMENSIONS

Ø36 x H70,5 cm

### MATERIALS

TRAY / Powder coated pressed sheet metal
HANDLE / Powder coated solid steel
BASE / Granite