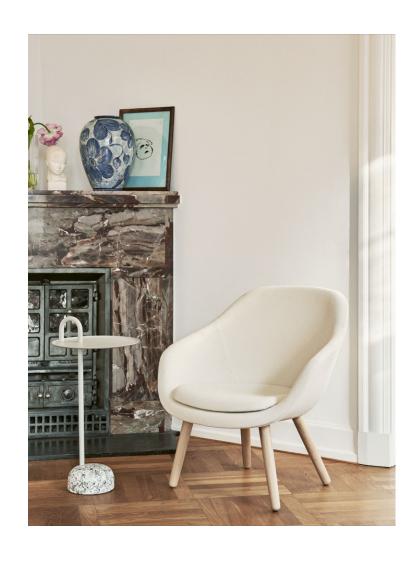

## **BOWLER**

Shane Schneck's Bowler Table is a compact side table that is ideal for small spaces. The single tube that extends upwards creates a defined profile, which doubles as a functional handle too. The stem, handle and tray are made in powder coated steel, with a solid granite base that provides stability, yet it is still lightweight enough to move around. Bowler comes flat packed and is easy to assemble, making it suitable for all kinds of domestic and corporate environments.