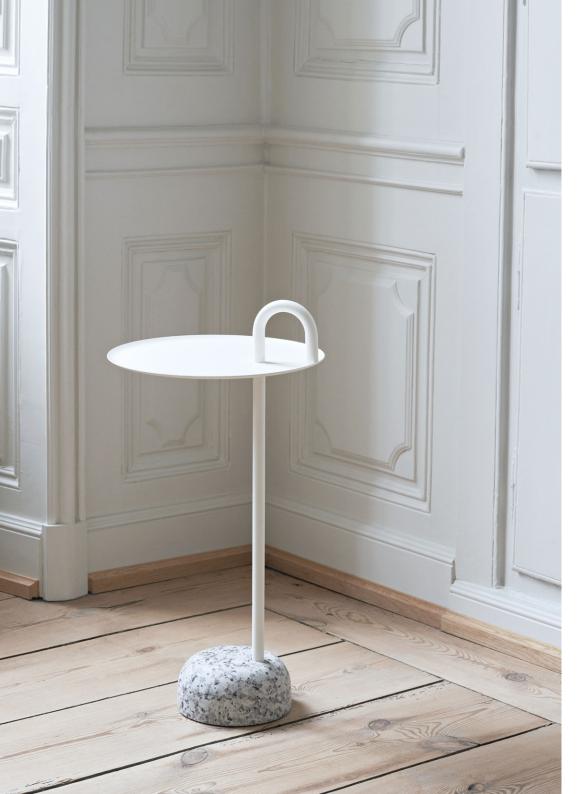

## **BOWLER**

Shane Schneck's Bowler Table is a compact side table that is ideal for small spaces. The single tube that extends upwards creates a defined profile, which doubles as a functional handle too. The stem, handle and tray are made in powder coated steel, with a solid granite base that provides stability, yet it is still lightweight enough to move around. Bowler comes flat packed and is easy to assemble, making it suitable for all kinds of domestic and corporate environments.