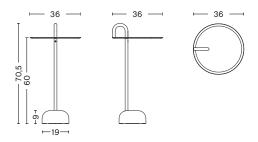

## **BOWLER**

Shane Schneck's Bowler Table is a compact side table that is ideal for small spaces. The single tube that extends upwards creates a defined profile, which doubles as a functional handle too. The stem, handle and tray are made in powder coated steel, with a solid granite base that provides stability, yet it is still lightweight enough to move around. Bowler comes flat packed and is easy to assemble, making it suitable for all kinds of domestic and corporate environments.









### DIMENSIONS



Ø36 x H70,5 cm



### MATERIALS

TRAY / Powder coated pressed sheet metal
HANDLE / Powder coated solid steel
BASE / Granite

#### COLOURS



Please use below link to download packshots, lifestyle photos and other sales material of Bowler

# Image Bank

Please use below link for order placement and further information

HAYb2b.com