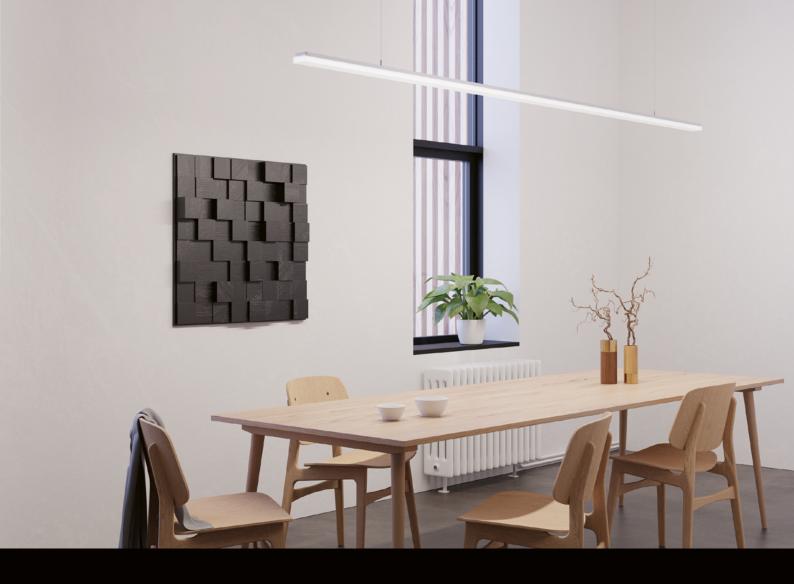

### An eye-catcher at home too

While **PURELITE SLIM** is designed for office use, it offers a wide range of other application options. Its minimalist and slim design makes the light line the ideal luminaire for hotels, restaurants and even the home. Without pushing itself into the foreground, it pleasantly illuminates corridors, dining and living areas, presenting the workstation, cooking island or dining table in the perfect light.

## Countless options thanks to the related **PURELITE** product line

The related **PURELITE** luminaire, also available in omnidirectional and direct light emission versions, is just as flat but slightly wider and thus offers an ideal alternative to the delicate **PURELITE SLIM** for larger rooms and volumes.