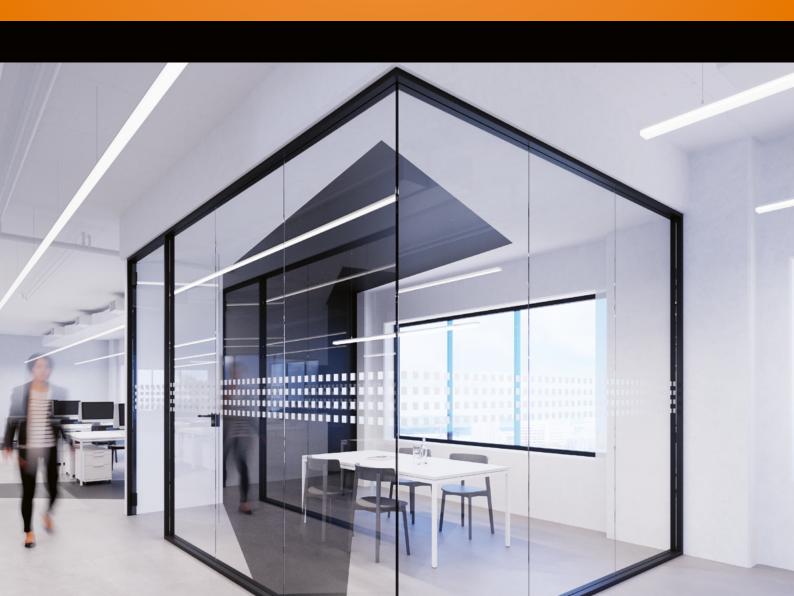

A narrow, continuous strip of light up to 19 metres long, **PURELITE SLIM** illuminates rooms and ceilings without shadows or, where required, allows different accents to be set by means of targeted lighting.

### Variants for every application

The light line is available in three versions and thus covers a wide range of needs. For offices, conference rooms, entrance areas and corridors, PURELITE SLIM and PURELITE SLIM OFFICE, the two omni-directional versions with ceiling illumination, are most suitable. The direct light emission PURELITE SLIM D version, on the other hand, directs light downwards in order to illuminate specific areas in a more targeted manner.

### An eye-catcher at home too

While **PURELITE SLIM** is designed for office use, it offers a wide range of other application options. Its minimalist and slim design makes the light line the ideal luminaire for hotels, restaurants and even the home. Without pushing itself into the foreground, it pleasantly illuminates corridors, dining and living areas, presenting the workstation, cooking island or dining table in the perfect light.