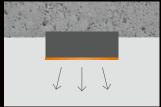

Direct lighting version up to 112 lm/W

The **PURELITE SLIM D** and **PURELITE SLIM** versions guarantee precise directed light. Thanks to a slimline aluminium housing, their design is light and sophisticated.