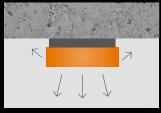

### **Unlimited flexibility**

The uses and applications of **PURELITE SLIM** are both versatile and flexible, partly due to a purist design which can be easily integrated into a wide variety of environments, and partly to its ease of installation. Whereas conventional recessed ceiling luminaires have to be planned from the outset, **PURELITE SLIM** can be retrofitted at no great expense, as it does not reach the reinforcement area in concrete ceilings, making it particularly suitable in the case of renovations or retrofitting projects.

## Omni-directional up to 150 lm/W

In the omni-directional versions of **PURELITE SLIM** and **PURELITE**, the indirect light component emphasises the lightness of the flat design. The light glow on the ceiling gives the luminaires a floating impression.