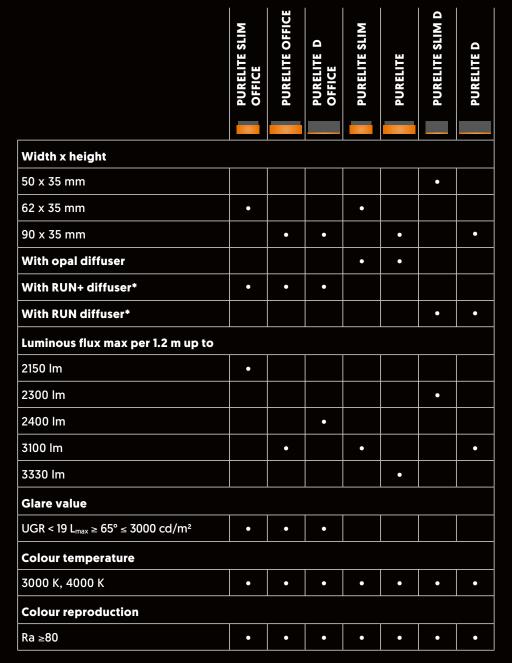

### Variants for every application

The light line is available in three versions and thus covers a wide range of needs. For offices, conference rooms, entrance areas and corridors, PURELITE SLIM and PURELITE SLIM OFFICE, the two omni-directional versions with ceiling illumination, are most suitable. The direct light emission PURELITE SLIM D version, on the other hand, directs light downwards in order to illuminate specific areas in a more targeted manner.

### **Numerous mounting options**

PURELITE SLIM is available in four versions, each of which creates a different lighting effect in the room. In addition to the recessed ceiling luminaire, PURELITE SLIM is also available as a ceiling mounted luminaire, as a channel lighting system, and, with the appropriate accessories, as a pendant version.

### All PURELITE SLIM and PURELITE

## products at a glance

All models are available as ceiling-recessed and ceiling-mounted luminaires as channel lighting systems and, with the appropriate accessories, also as pendant versions.

\* RUN Diffuser (or office- compatible RUN+ Diffuser) for continuous, seamless lines of light allowing precise planning up to 24 metres length depending on the product.