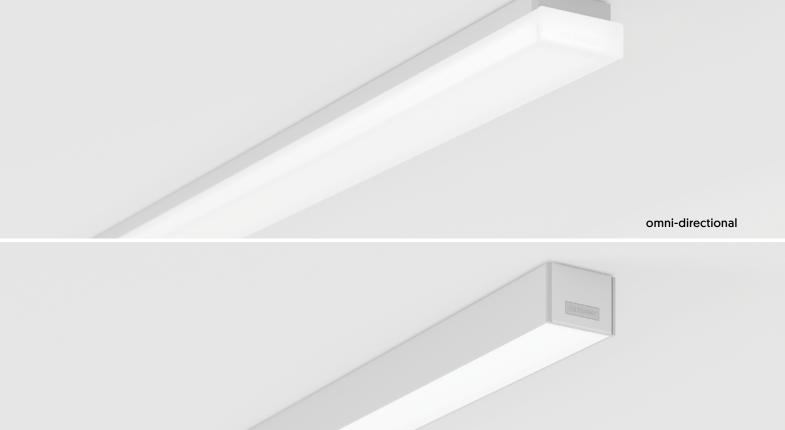

## Omni-directional up to 150 lm/W

In the omni-directional versions of **PURELITE SLIM** and **PURELITE**, the indirect light component emphasises the lightness of the flat design. The light glow on the ceiling gives the luminaires a floating impression.

Direct lighting version up to 112 lm/W

The **PURELITE SLIM D** and **PURELITE SLIM** versions guarantee precise directed light. Thanks to a slimline aluminium housing, their design is light and sophisticated.