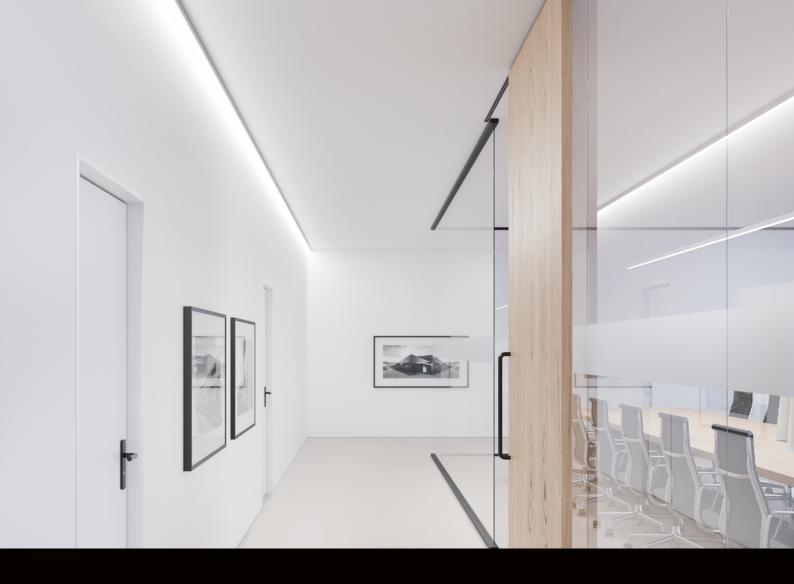

## The design shines

PURELITE SLIM is something to admire before it has even been turned on. The slimmest and thinnest luminaire in the industry, it is a feat of imagination and innovation. But then a switch is flicked. And PURELITE SLIM becomes a sleek strip of pure, uninterrupted, exceptional light. Although its design is hard to comprehend, the luminaire itself is easy to install at every stage of a project. Because it is ultra-flat (35 mm), PURELITE SLIM can be integrated into concrete ceilings without having to alter the statics of that ceiling or the building itself. Giving you flexibility on top of aesthetic brilliance. So, the possibilities are as wide as PURELITE SLIM is so elegantly thin.

### Variants for every application

The light line is available in three versions and thus covers a wide range of needs. For offices, conference rooms, entrance areas and corridors, PURELITE SLIM and PURELITE SLIM OFFICE, the two omni-directional versions with ceiling illumination, are most suitable. The direct light emission PURELITE SLIM D version, on the other hand, directs light downwards in order to illuminate specific areas in a more targeted manner.